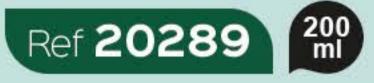

# جال الأسنان

340 EGP 19.8 AC

يجمع هذا الجال للأسنان الذي يحتوي على مواد حاكّة لطيفة بين مزايا الألوة فيرا، مستخلص أوراق عشبة الصابون ومستخلص العكبر لضمان نظافة فعّالة تقّلل ترسّبات الأسنان (الكلس او البلاك) من خلال عمليّة التفريش. وهو يوفّر أيضا نفسا منعشا لاحتوائه على الزيوت الأساسيّة للنعناع الأخضر والنعناع الحار.