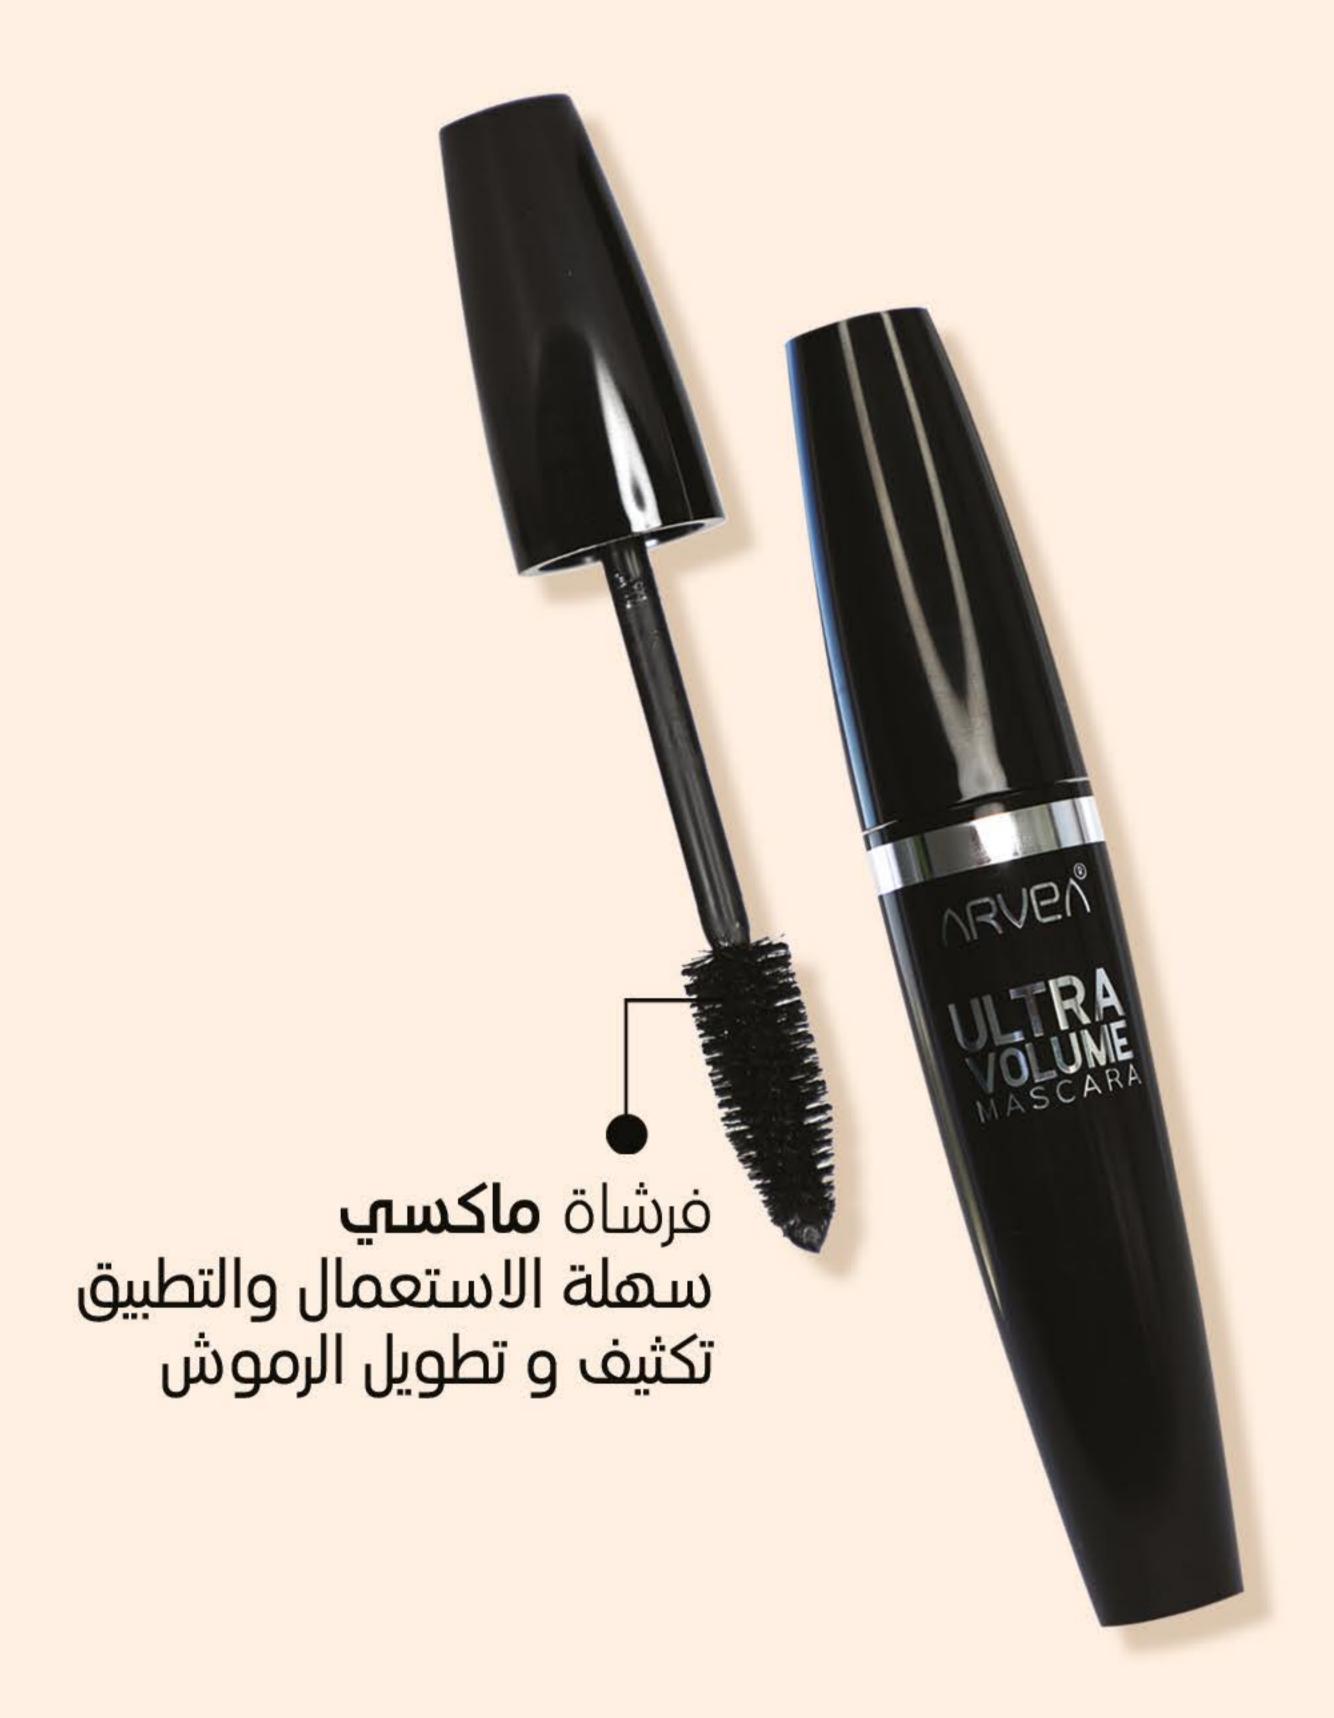

### ماسكارا الترافوليوم

14.5 Ref 20325

صُمّم هذا الماسكرا خصّيصا لتكثيف وتطويل الرموش ومنحها تغطية كاملة طوال اليوم. فرشاته «ماكسب» الاحترافيّة ، سهلة الاستعمال والتطبيق لمنح رموش مثاليّة وخالية من التكتّلات، مع إمكانيّة تعديل الحجم حسب عدد مرات التمرير. احتواؤه على زيت الكولزا وزبدة الشيا وعلى مزيج من الشمع الطبيعي (شمع العسل وشمع الكرنوبا) يجعله يغدب الرموش مع كل إستخدام.