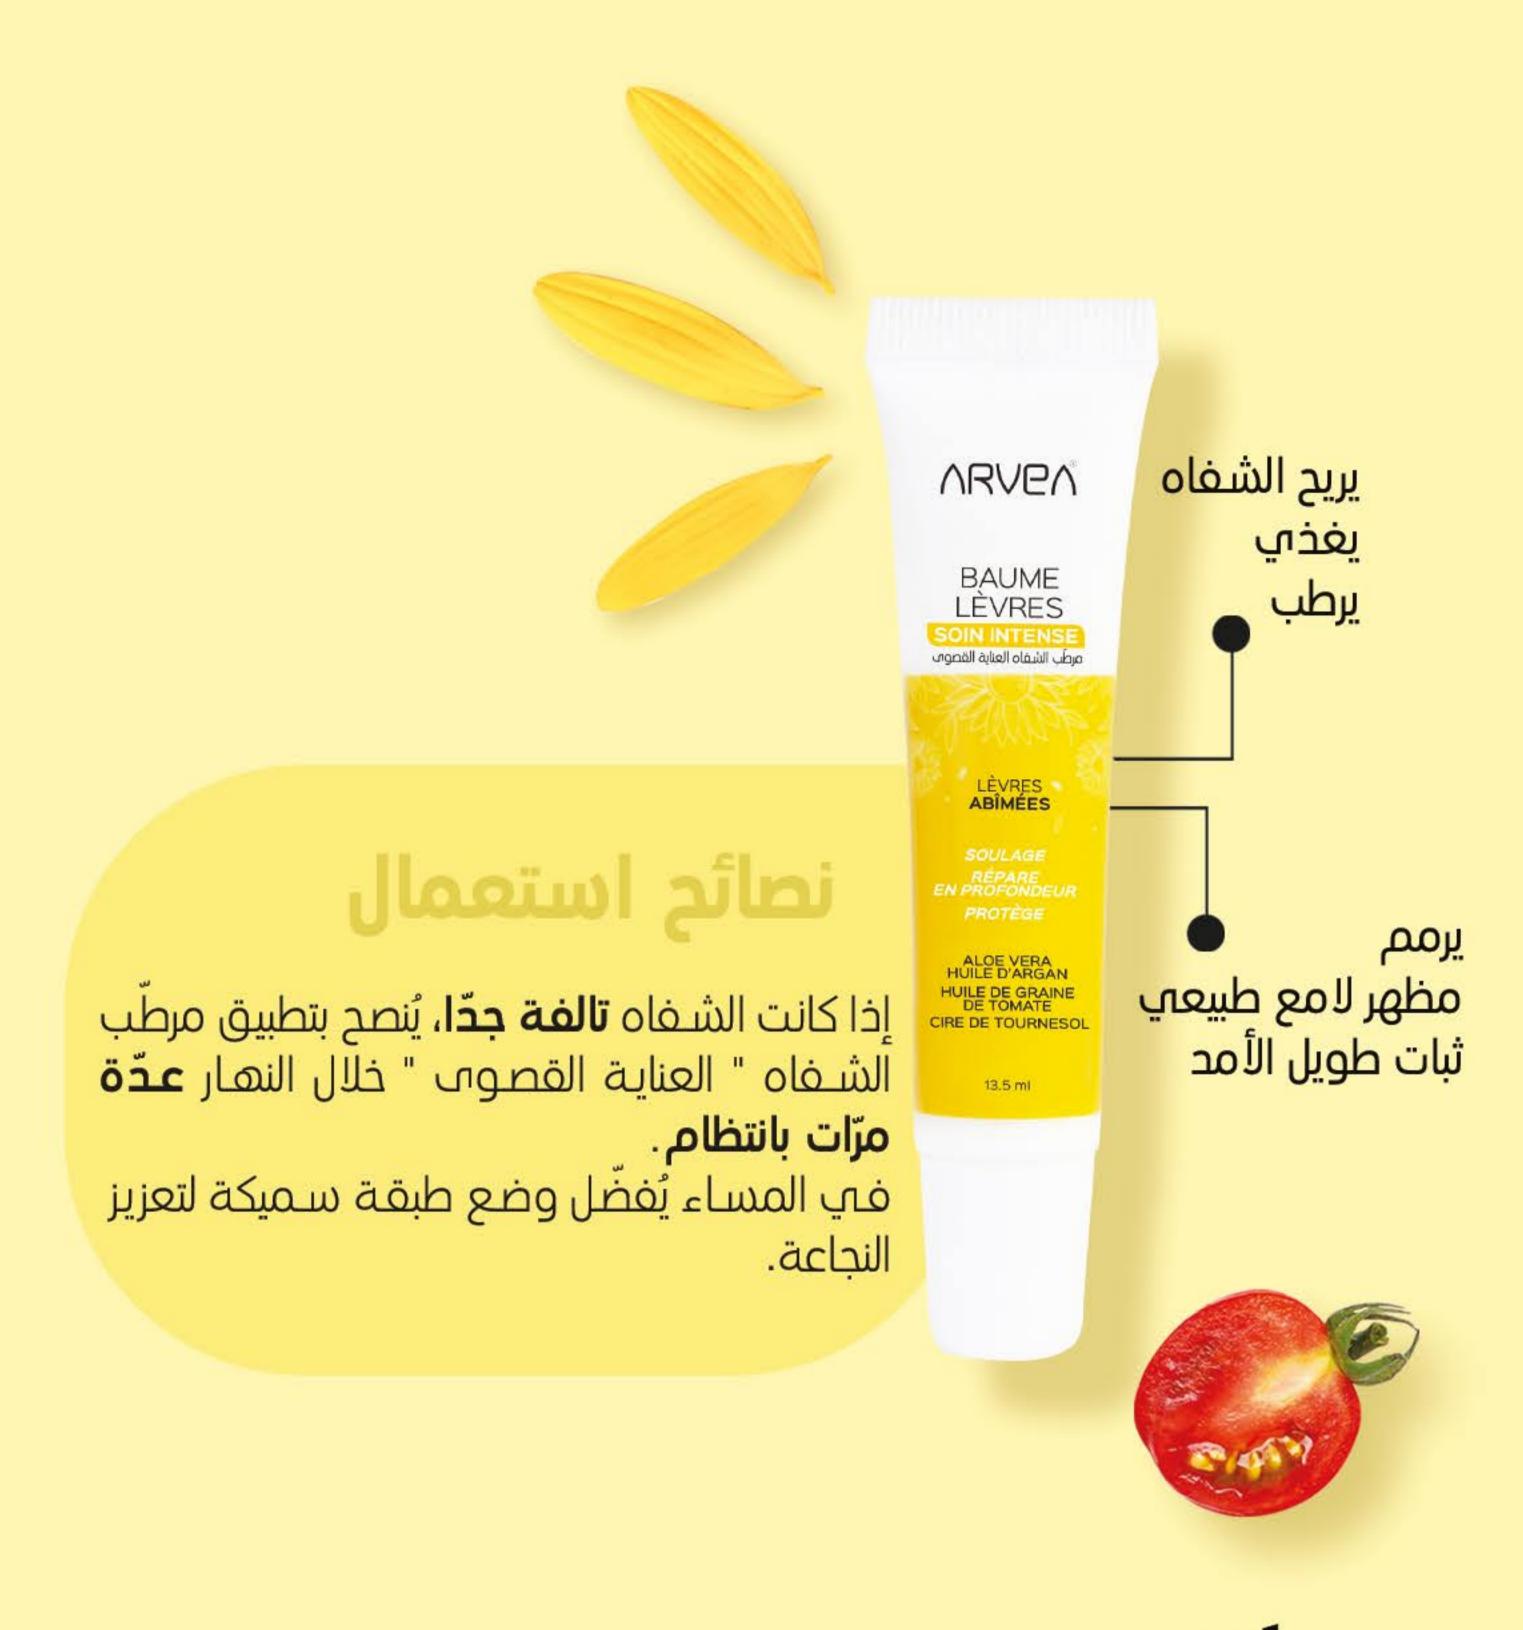

# مرطب الشفاه العناية القصوب

290 EGP 16.9 Ref 20413

تُعتبر الشفاه حسّاسة جدّا للتغيّرات المناخيّة نظرًا لتركيبها النسيجي الخاص وإذا لم تتمّ العناية بها، فإنّها تصبح متشقّقة ومتضرّرة. لذلك صمّمت أرفيا مرطّب الشفاه العناية القصوص ليريح ويرمّم هذه الشفاه المتضرّرة. احتواؤه على الألوة فيرا، زيت الأرغان، زيت بذور الطماطم، زيت وشمع عبّاد الشمس، يجعله يغذّب ويرطّب الشفاه أيضا بشكل مكثّف. سهل التطبيق بفضل قوامه البلسم الذائب والفتحة المشطوبة للحصول على مظهر لامع طبيعي طويل الأمد.