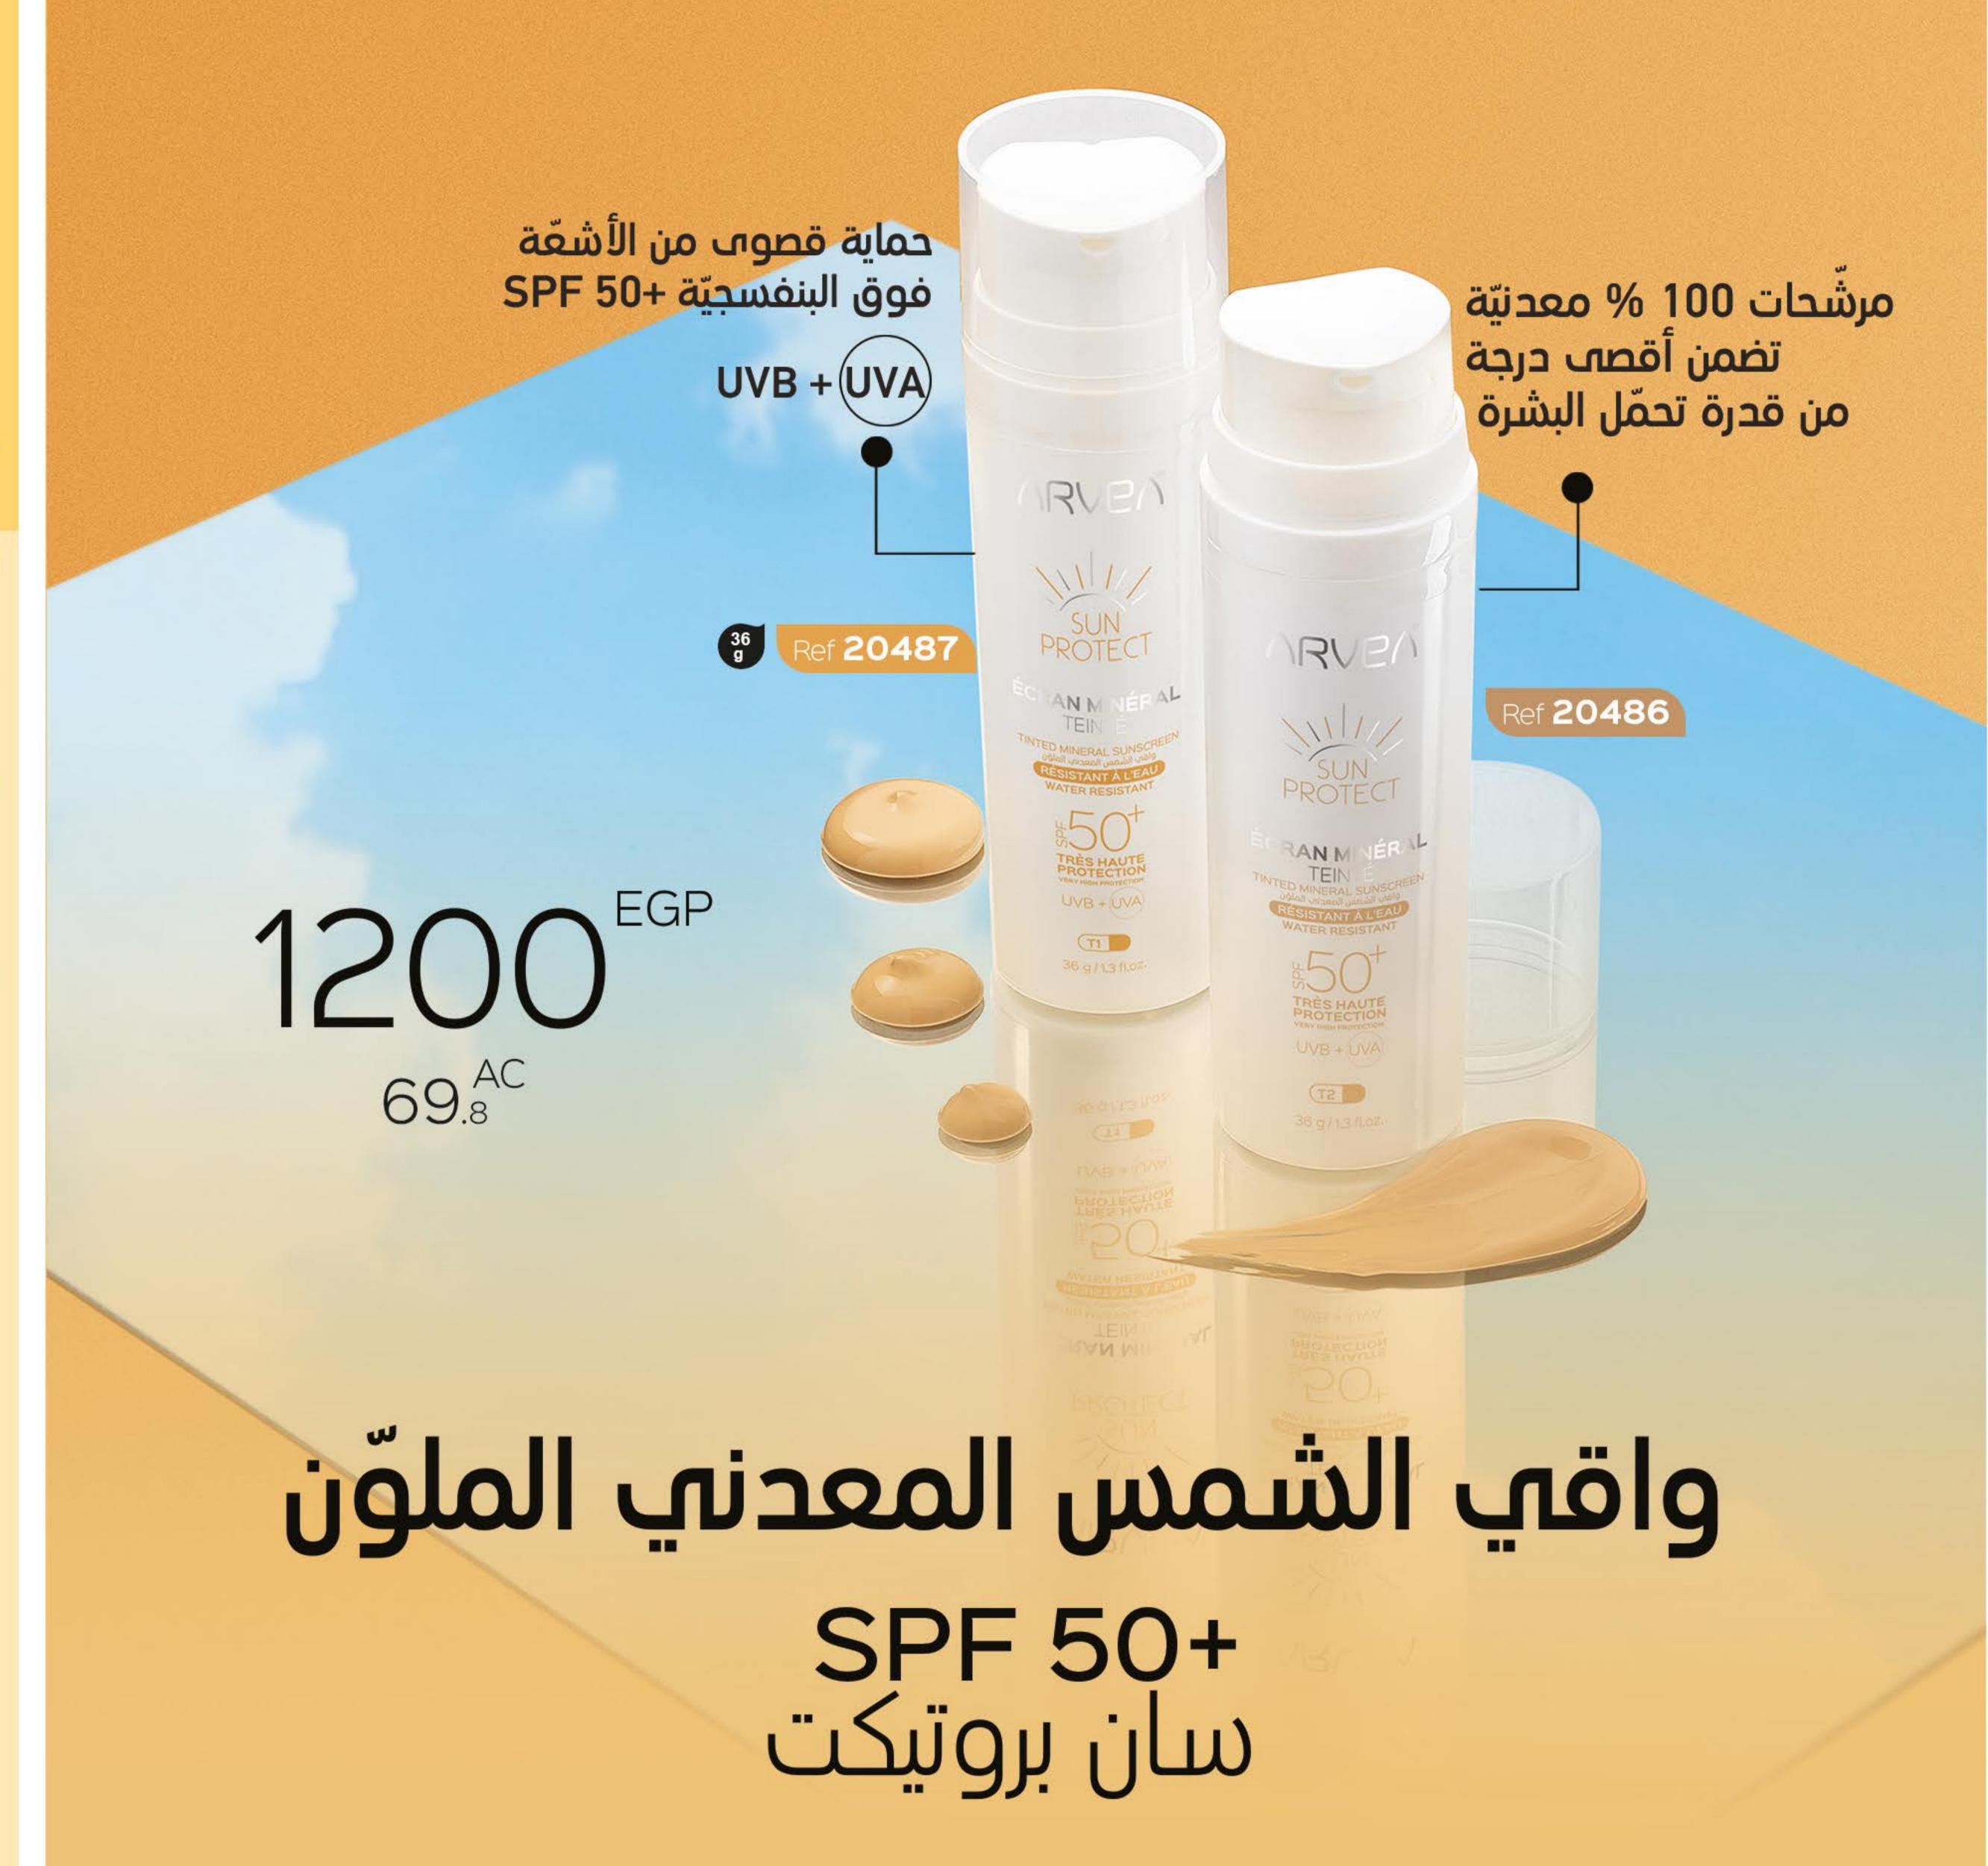

صُمم للوجه ويتناسب مع الكبار والأطفال الأكبر من 6 سنوات.

يمنح واقب الشـمس المعدني الملوّن + SPF 50 من مجموعة سـان بروتيكت حماية قصوص من الأشـعّة فـوق البنفسـجيّة UVA و UVA وهـو مُصمّم لكلّ أنـواع البشـرة حيث تضمـن مرشّـحاته المعدنيّة 100 % أقصـص درجـة مـن قـدرة التحمّل. قوامه الكريمي الخفيف وتركيبته المُلوَّنة والمقاومة للماء يوفّران تغطية يمكن تعديلها من خفيفة إلى متوسّطة مع تأثير التوهّج الطبيعي والصحّب. كمـا يعـزّز ترطيب وتغذية البشـرة ويمنح فوائد مضادّة للأكسـدة بفضل تركيبته الغنيّة بالألوة فيرا، الجلسرين، زيت الأرغان، وفيتامين E.

متوفر في لونين بيج وردي (T1) و بيج رملي (T2) ليتناسب مع العديد من ألوان البشرة