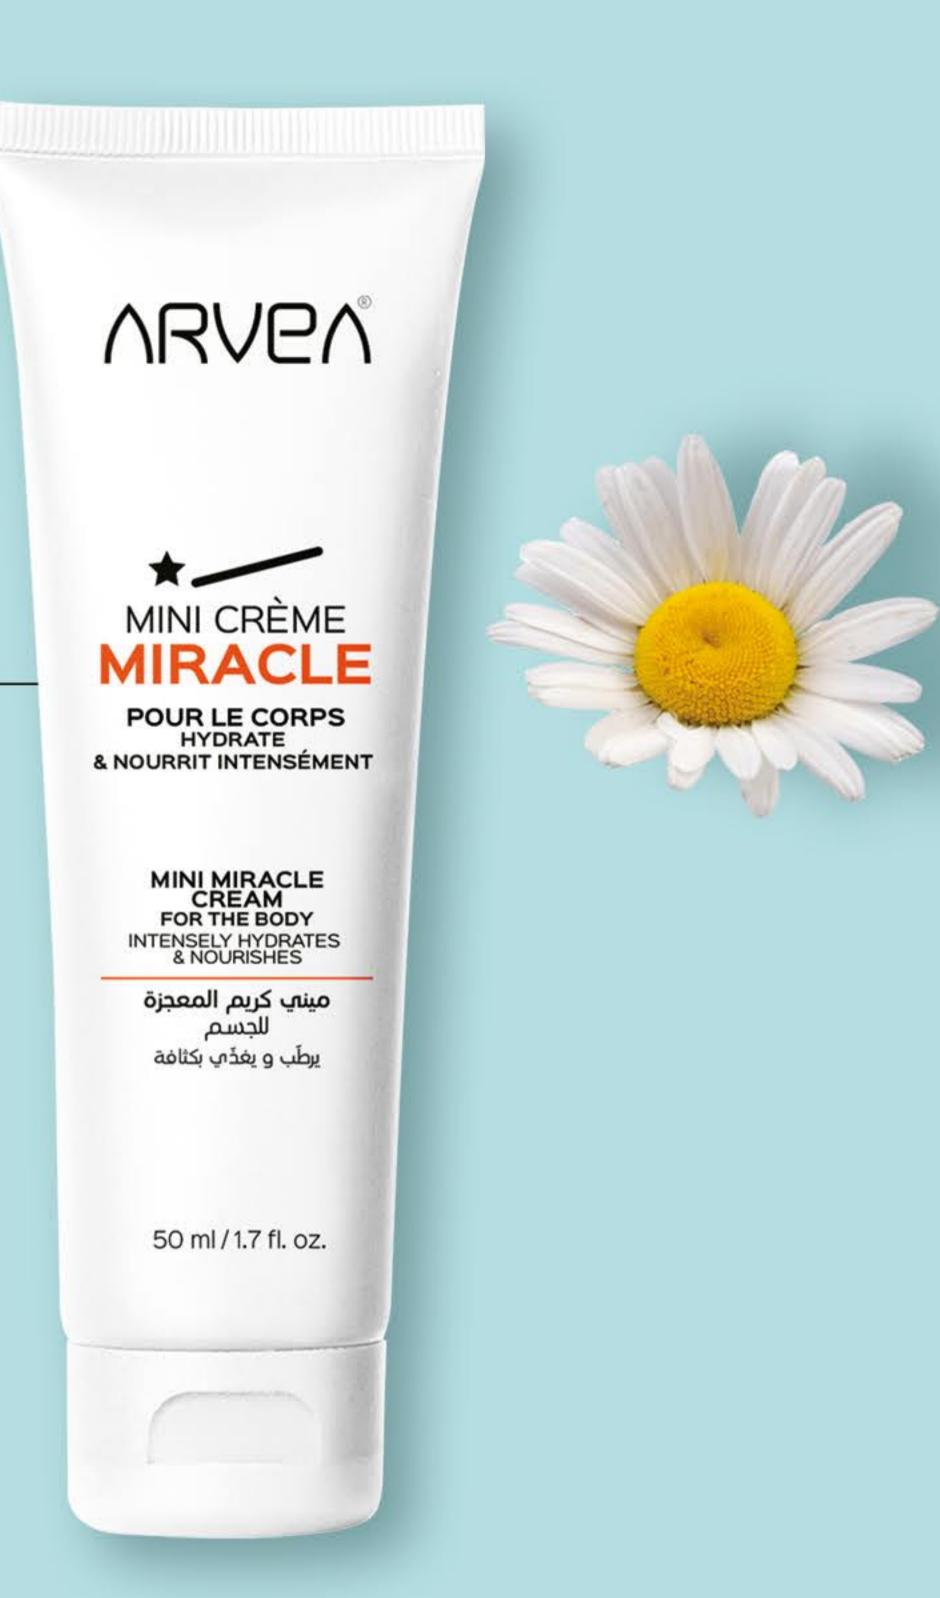

صُمّم هذا الكريم لجميع أنواع البشرة وهو يمنح الترطيب المناسب

ويعيد للبشرة حيويتها ومرونتها بفضل تركيبته الغنيّة بالألوة فيرا،

زيت الأرغان، زيت بذور العنب، زبدة الشّيا و البروفيتامين ب 5. كما أنّه

يوفّر مؤشّر حماية من الأشعّة فوق البنفسجيّة SPF 15.