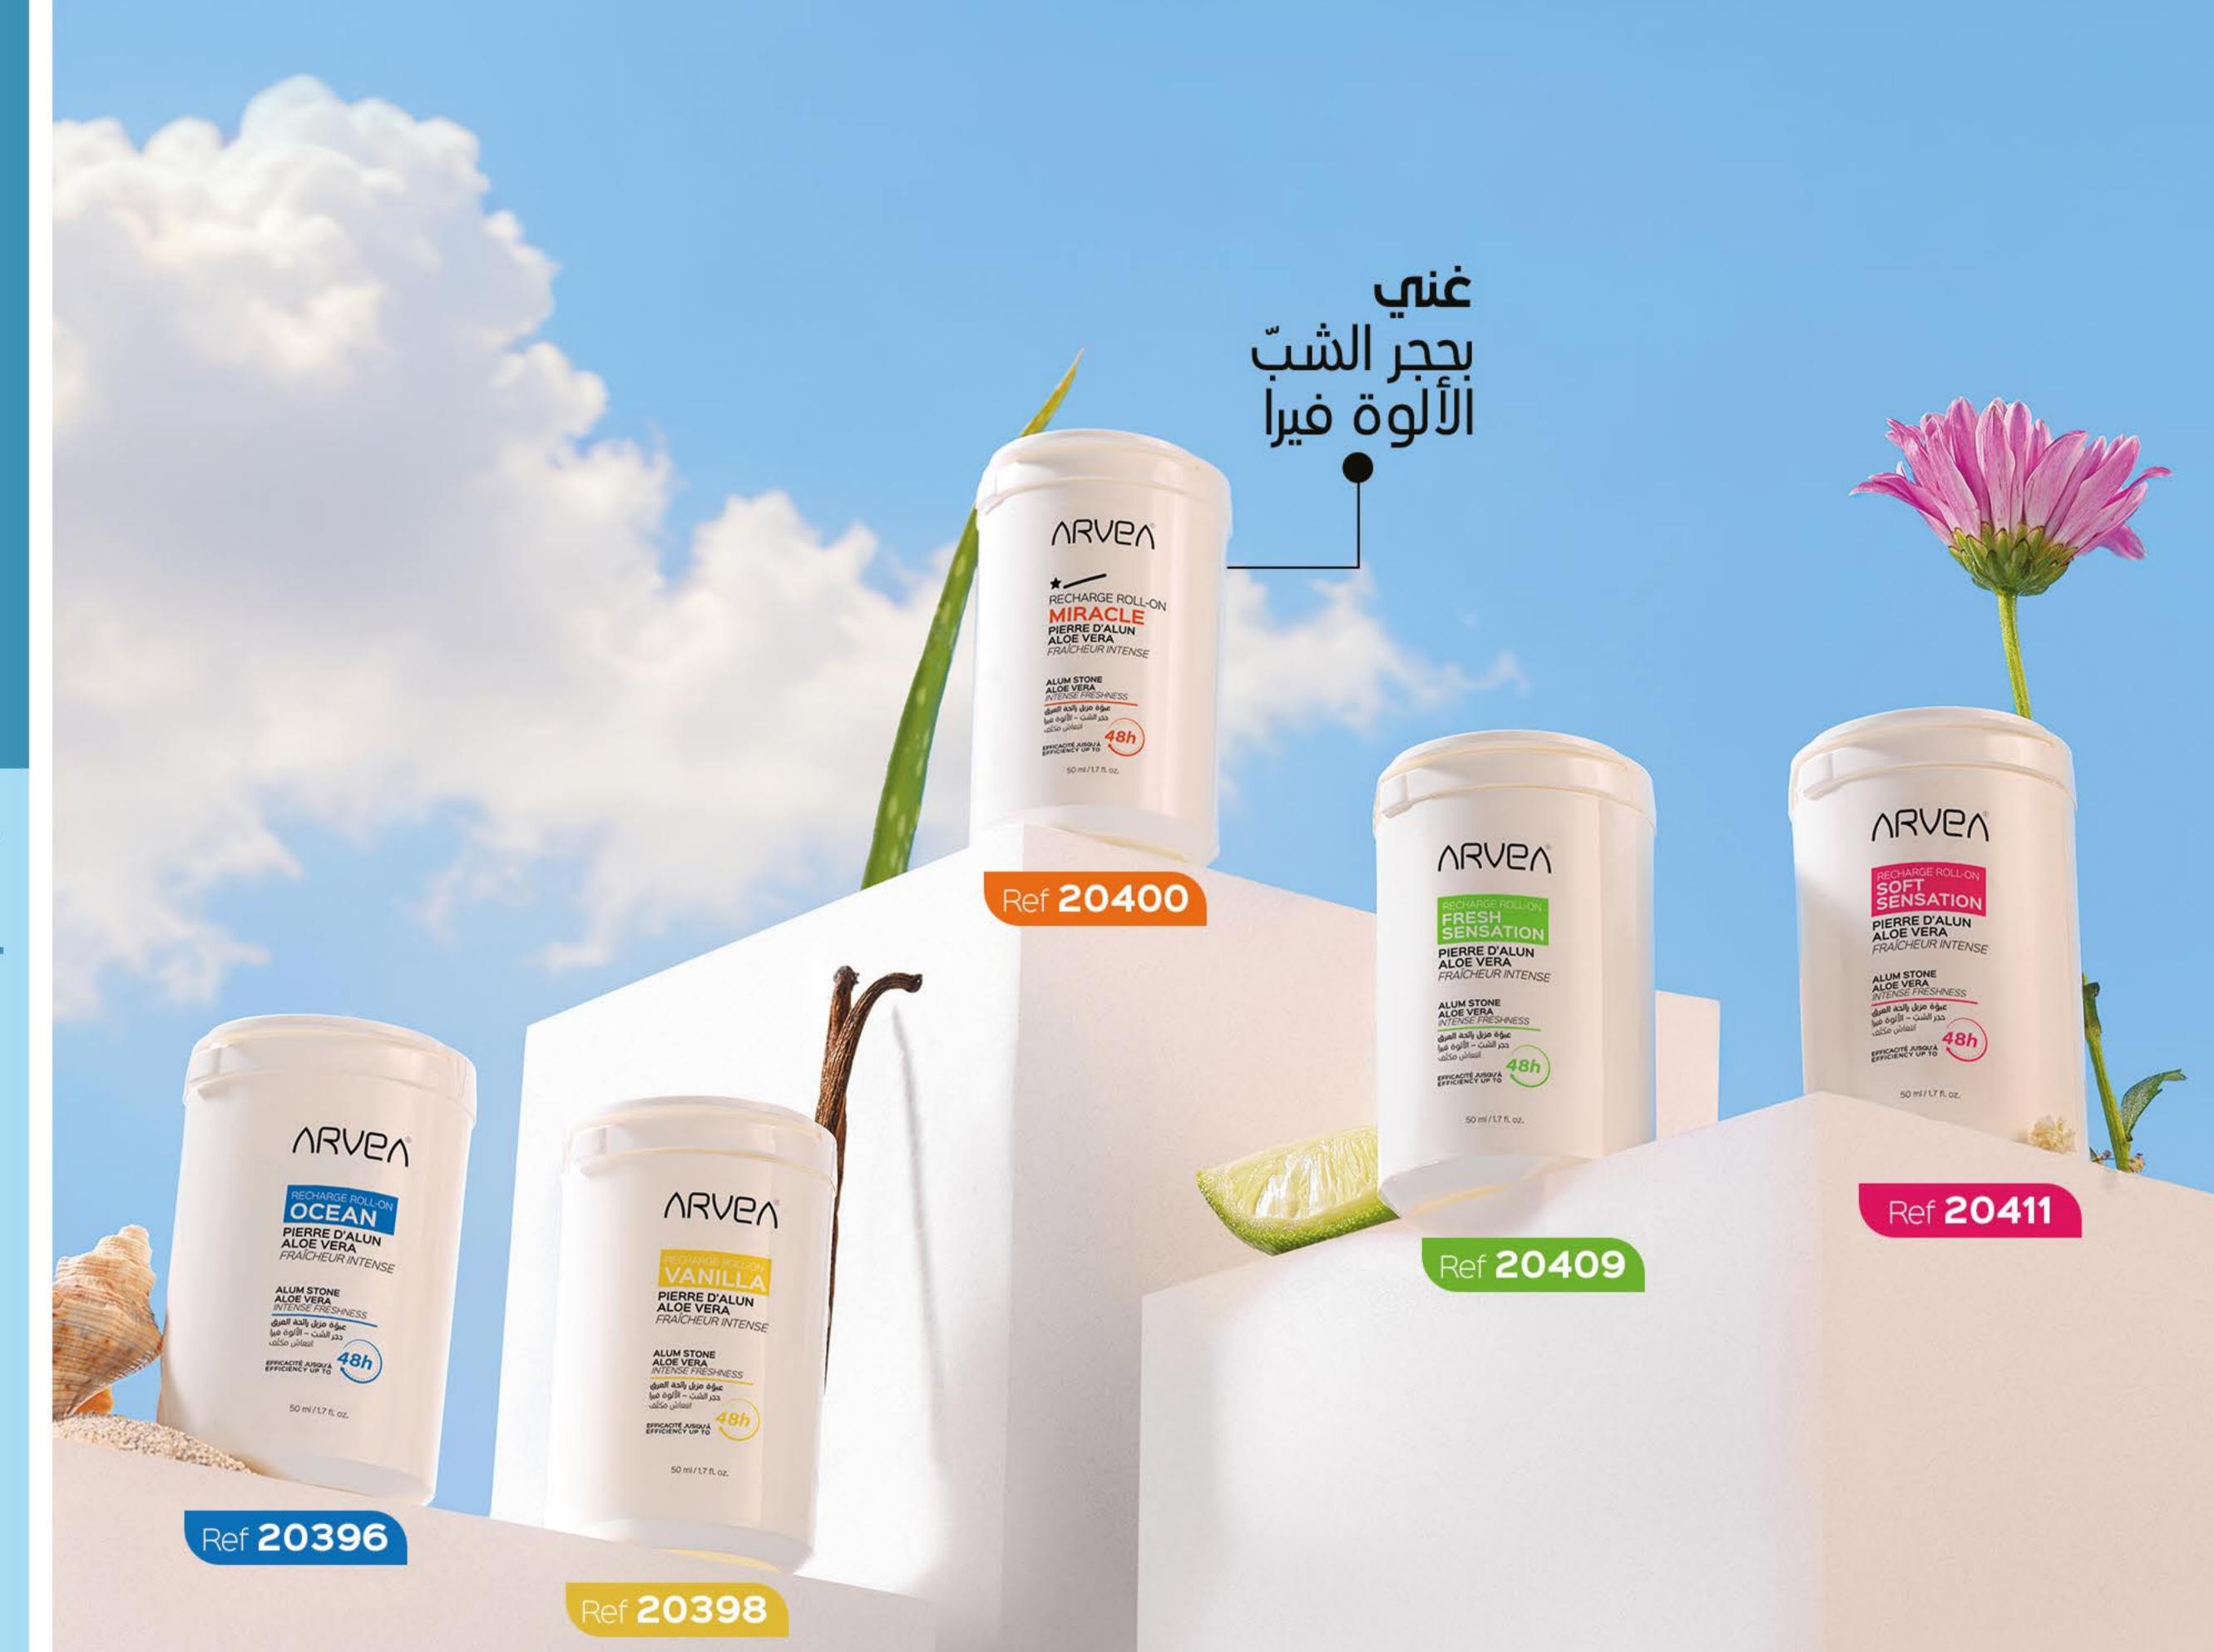

### انتعاش مكثف

29C 16.9

هذا المزيل لرائحة العرق الكروب يمنح فعاليّة حتب 48 ساعة حيث يكافح الروائح الكريهة ويقلّص الإحساس بالرطوبة في الإبطين من أجل انتعاش مكثّف دون آثار بيضاء أو صفراء على الملابس. كما تمكّن عبوّته الاقتصاديّة من إعادة استعماله وتقليص البلاستيك.

## عبوة مزيل رائحة العرق

عبوة اقتصادية مع تقليص البلاستيك

200 EGP

11.9 AC

هذا المزيل لرائحة العرق الكروبي يمنح فعاليّة حتى 48 ساعة حيث يكافح الروائح الكريهة ويقلّص الإحساس بالرطوبة في الإبطين من أجل انتعاش مكثّف دون آثار بيضاء أو صفراء على الملابس. كما تمكّن عبوّته الاقتصاديّة من إعادة استعماله وتقليص البلاستيك.