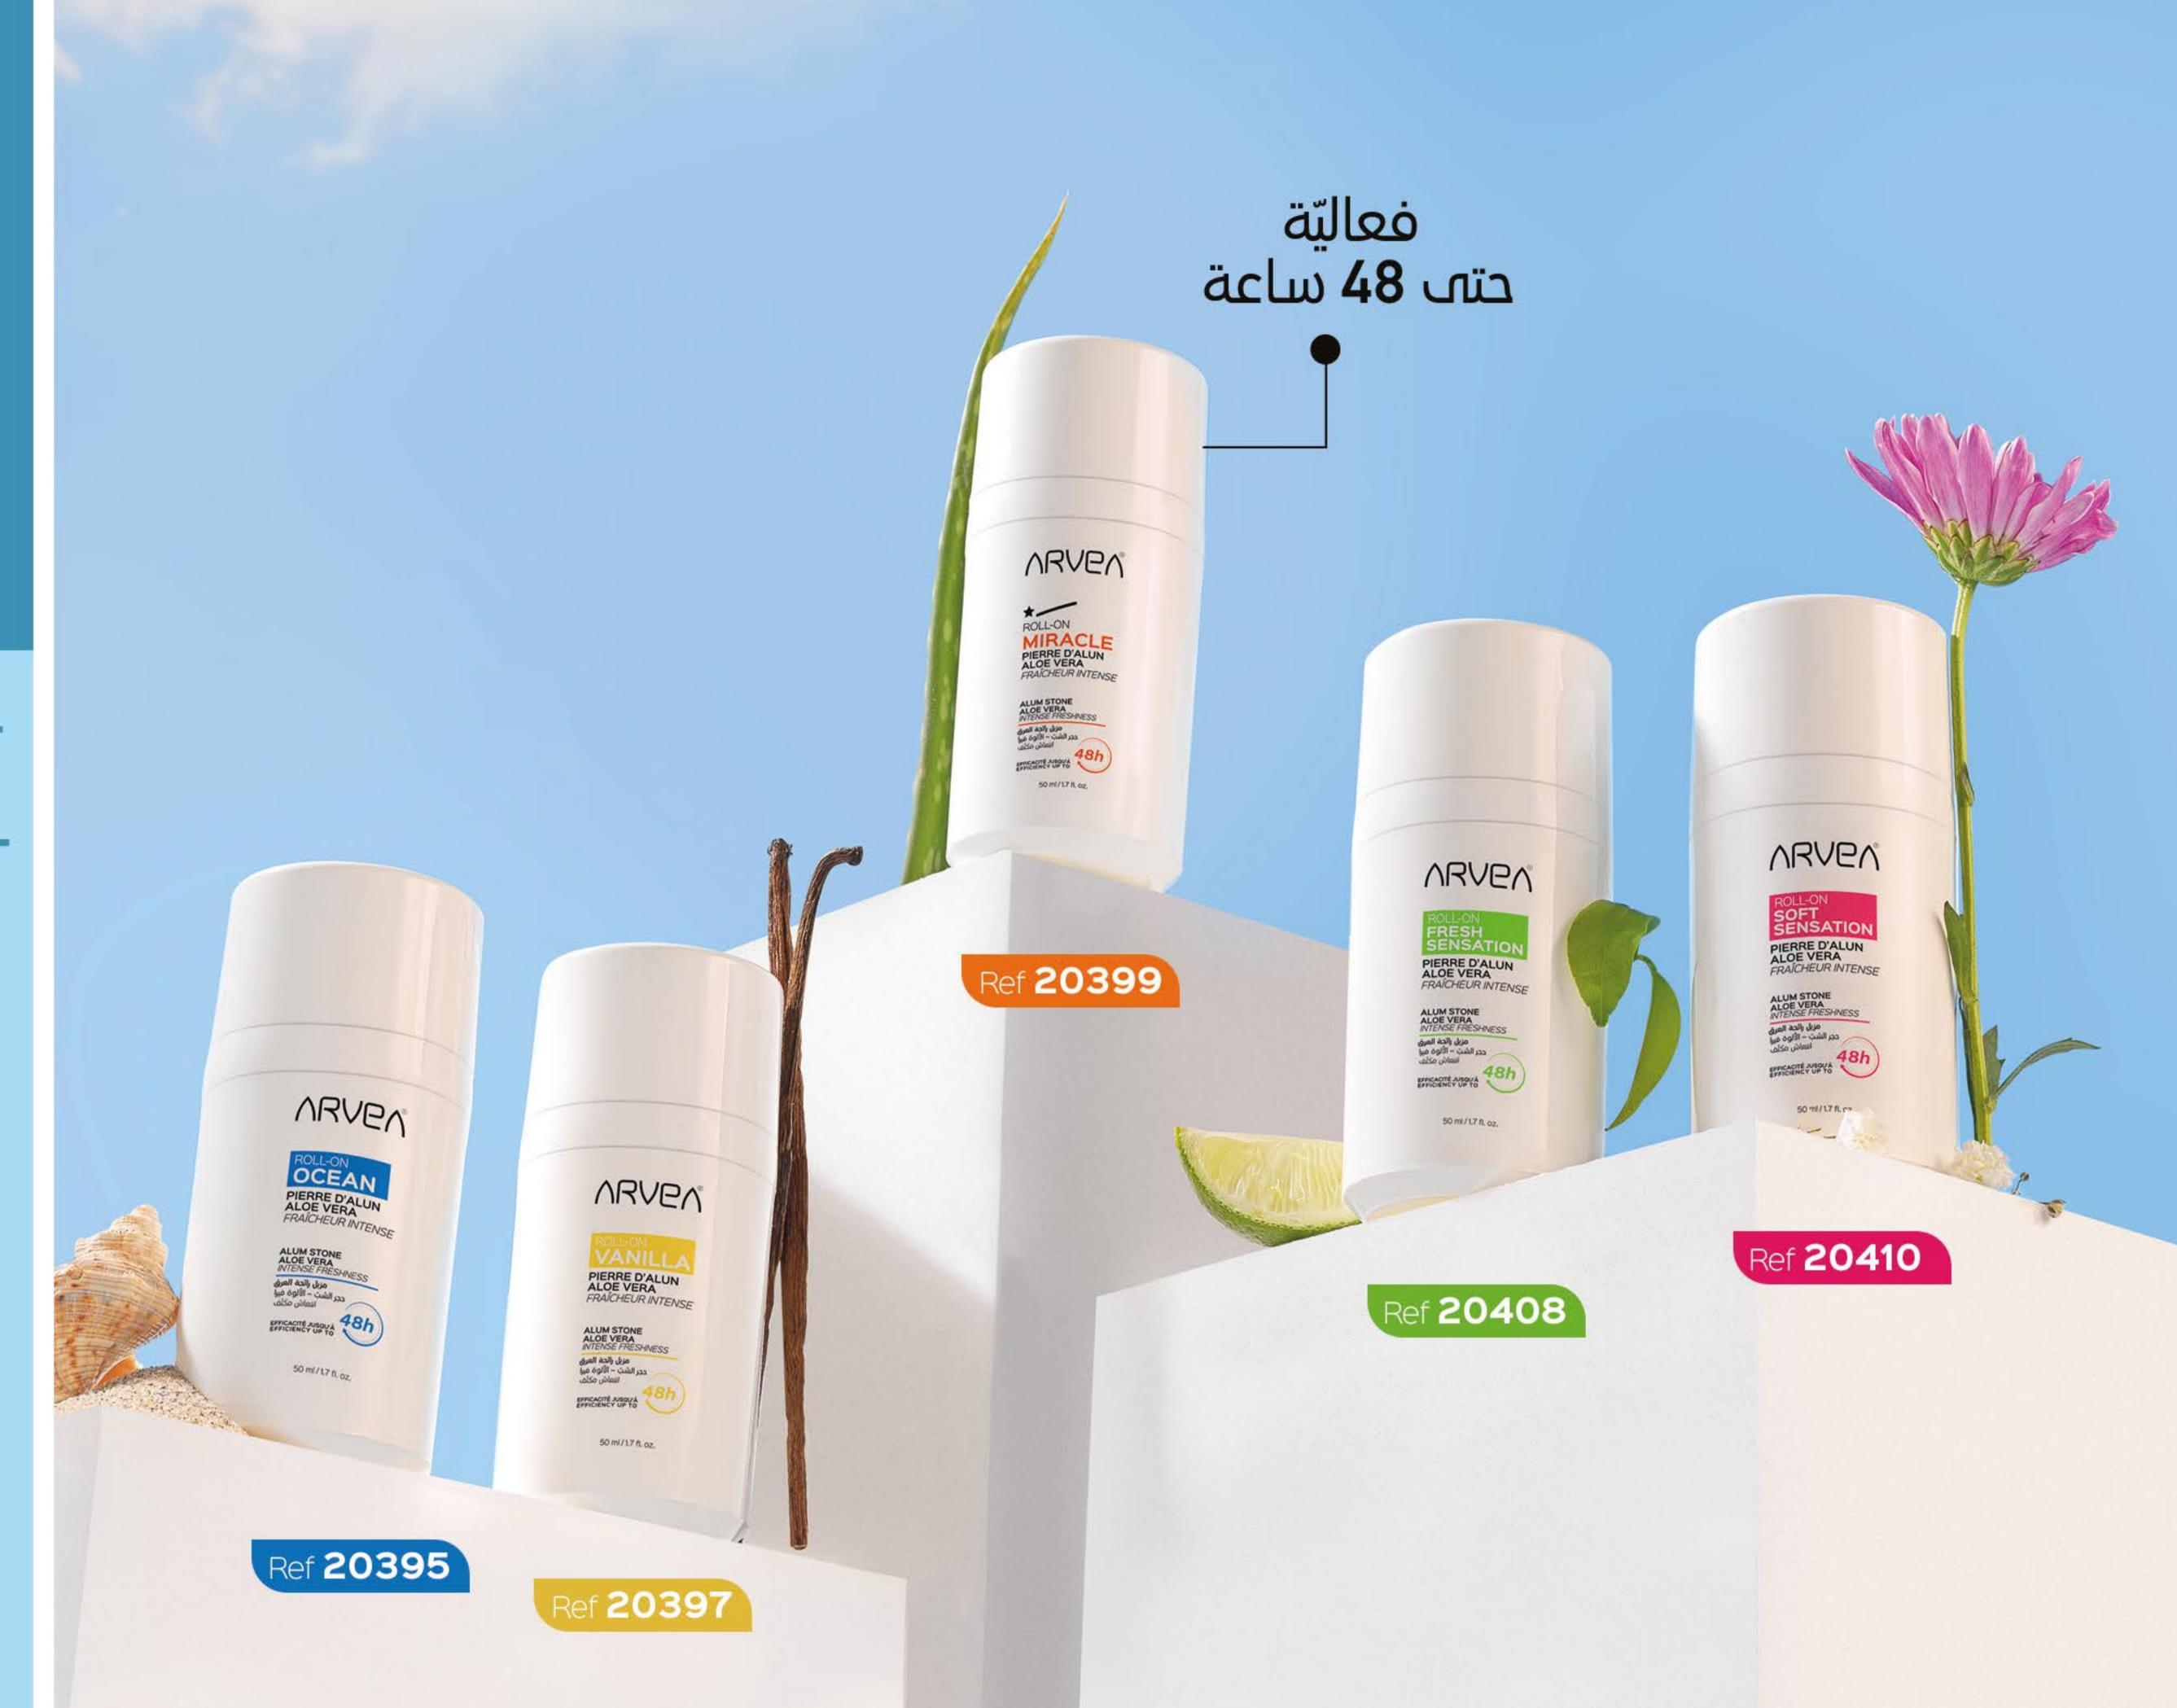

### انتعاش مكثف

29C 16.9

هذا المزيل لرائحة العرق الكروب يمنح فعاليّة حتب 48 ساعة حيث يكافح الروائح الكريهة ويقلّص الإحساس بالرطوبة في الإبطين من أجل انتعاش مكثّف دون آثار بيضاء أو صفراء على الملابس. كما تمكّن عبوّته الاقتصاديّة من إعادة استعماله وتقليص البلاستيك.

## عبوة مزيل رائحة العرق

عبوة اقتصادية مع تقليص البلاستيك

200 EGP

11.9 AC

هذا المزيل لرائحة العرق الكروبي يمنح فعاليّة حتى 48 ساعة حيث يكافح الروائح الكريهة ويقلّص الإحساس بالرطوبة في الإبطين من أجل انتعاش مكثّف دون آثار بيضاء أو صفراء على الملابس. كما تمكّن عبوّته الاقتصاديّة من إعادة استعماله وتقليص البلاستيك.