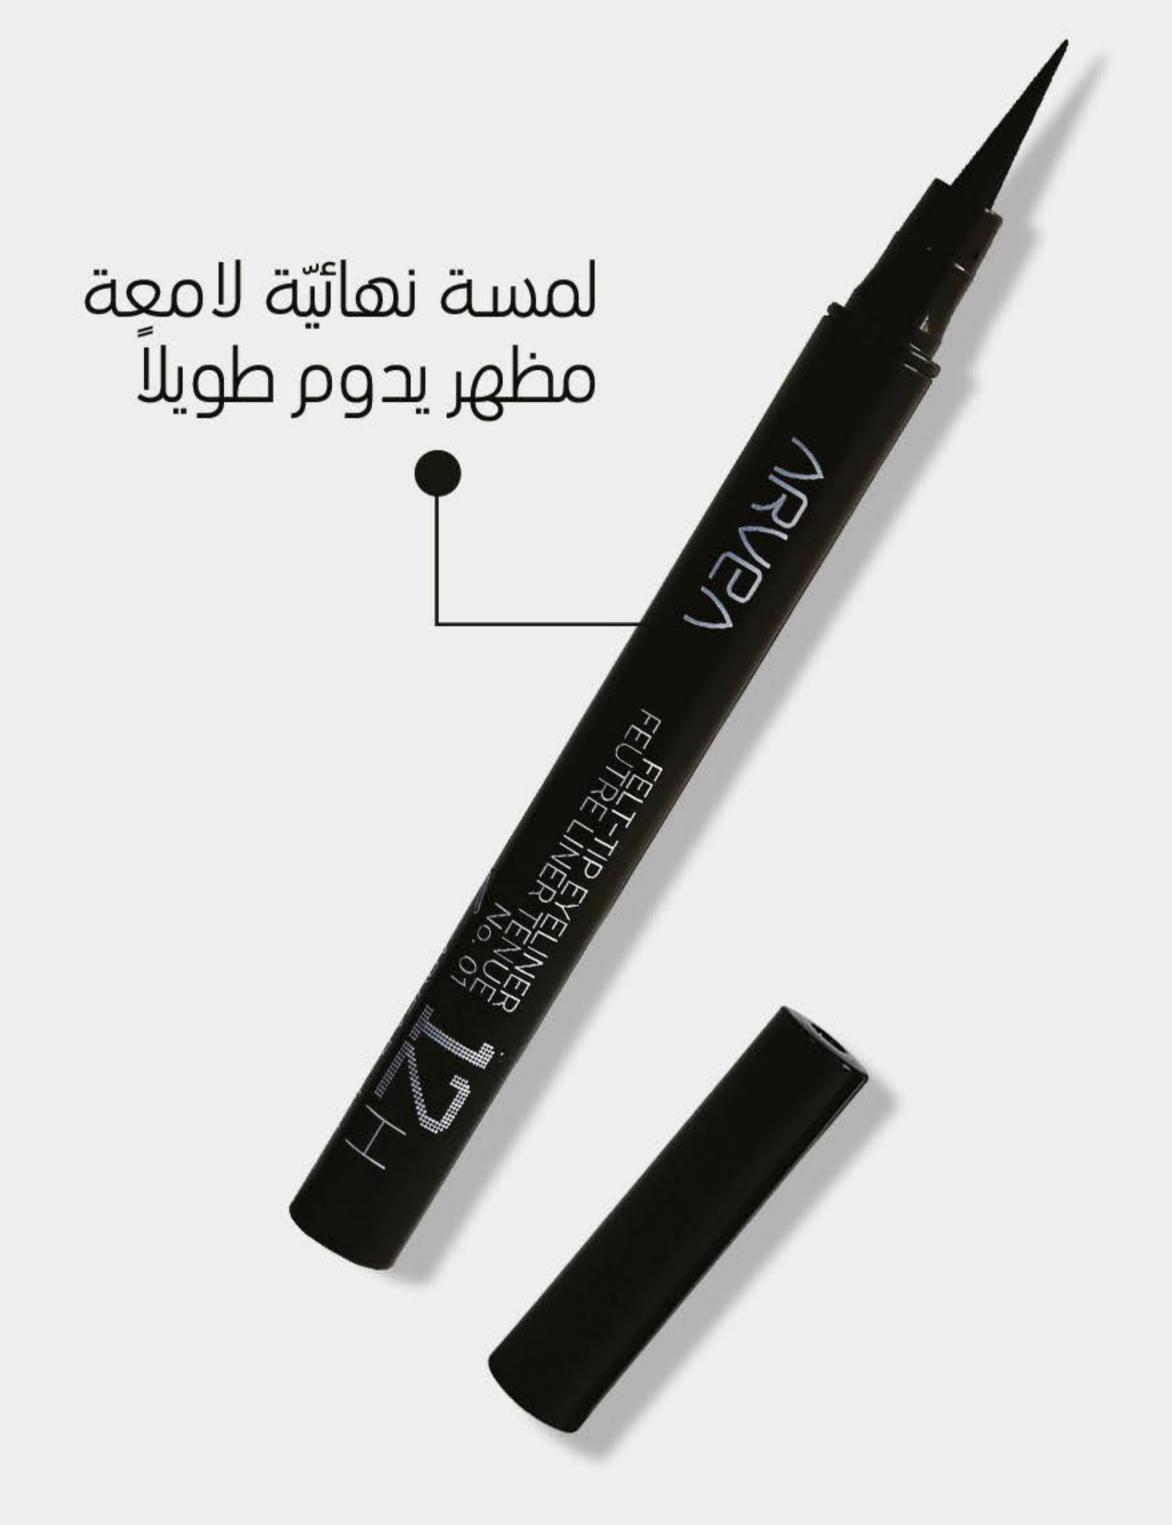

## قلم کحل سائل

للحصول على نظرة ساحرة

هذا القلم للكحل السائل برأس من اللّبّاد غني بالأصباغ وهو ينساب على الجفون بسلاسة ليرسم بتمريرة واحدة خطّا أسـودا كثيفا، يجفّ بسـرعة مـع لمسـة نهائيّة لامعـة ودون تلطّخ. يُسـهّل الرأس المـرن ضبط سـمك الخـط وتضمن التركيبة المقاومـة للمـاء مظهـرا يـدوم طويلاً.

نصائح استعمال: يُستخدم لتحديد خط الرموش العلويّة والسفليّة. بعد الاستعمال يُغلق القلم بعناية حتى لا يجفّ. 410 EGP 24 AC 24 Ref 20178