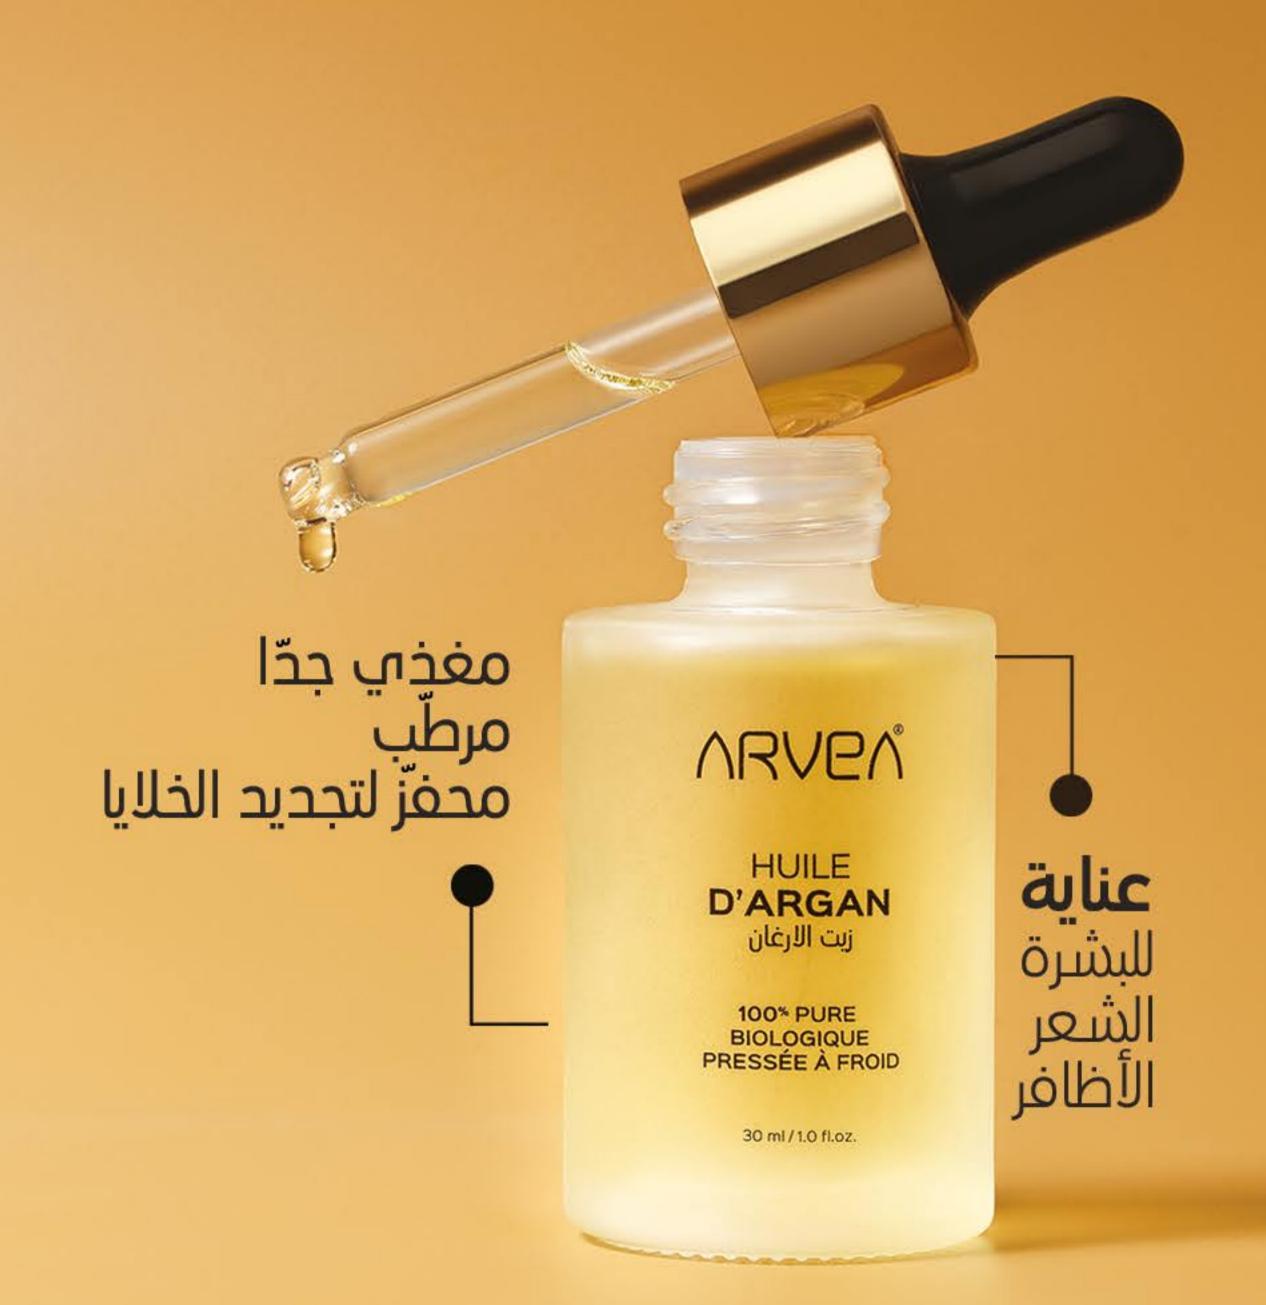

# زيت الأرغان الدهب السائل

770 EGP

44.9 AC

Ref 20465

يُعدّ زيت الأرغان الملقّب بالذهب السائل منتجا تجميليا شهيرا مستخرجا من نواة ثمار شجرة الأرغان (أرغانيا سبينوزا) التب تنشأ في جنوب غرب المغرب. تركيبته الغنيّة بالأوميجا 6 و9 (أكثر من 75 %) التوكوفيرول (فيتامين E) ومضادّات الأكسدة تجعله معروفا بخصائصه المغذّية، المحفّزة لتجديد الخلايا، المقوّية للشعر والأظافر والمضادّة للأكسدة.

زيت الأرغان من أرفيا 100 % صافي، بيولوجي ومستخرج بالعصر على البارد. وهو الحليف اليوميّ المتعدّد الوظائف للبشرة (الوجه والجسم)، الشعر والأظافر.

#### نصائح استعمال:

البشرة الوجه أو مناطق الجلد الجافّة يوضع في المساء، مع الدلك من الأسفل إلى الأعلى.

لتدليك مريح للجسم يُستخدم زيت الأرغان لتسهيل تقنيات الدلك وتعزيز مرونة الجلد.

للوقاية من علامات التمدّد قم بتدليك المناطق المستعدفة بحركات دائريّة من الأسفل إلى الأعلى.

للشعر الجاف أو الأطراف المتقصّفة أو التالفة يُستخدم على شكل حمّام زيت على كامل طول الشعر أو كعناية يوميّة للأطراف دون شطف.

ــون مصف الأظافر توضع بضع قطرات وتُدلك الصفيحة والجُليْدة معا.