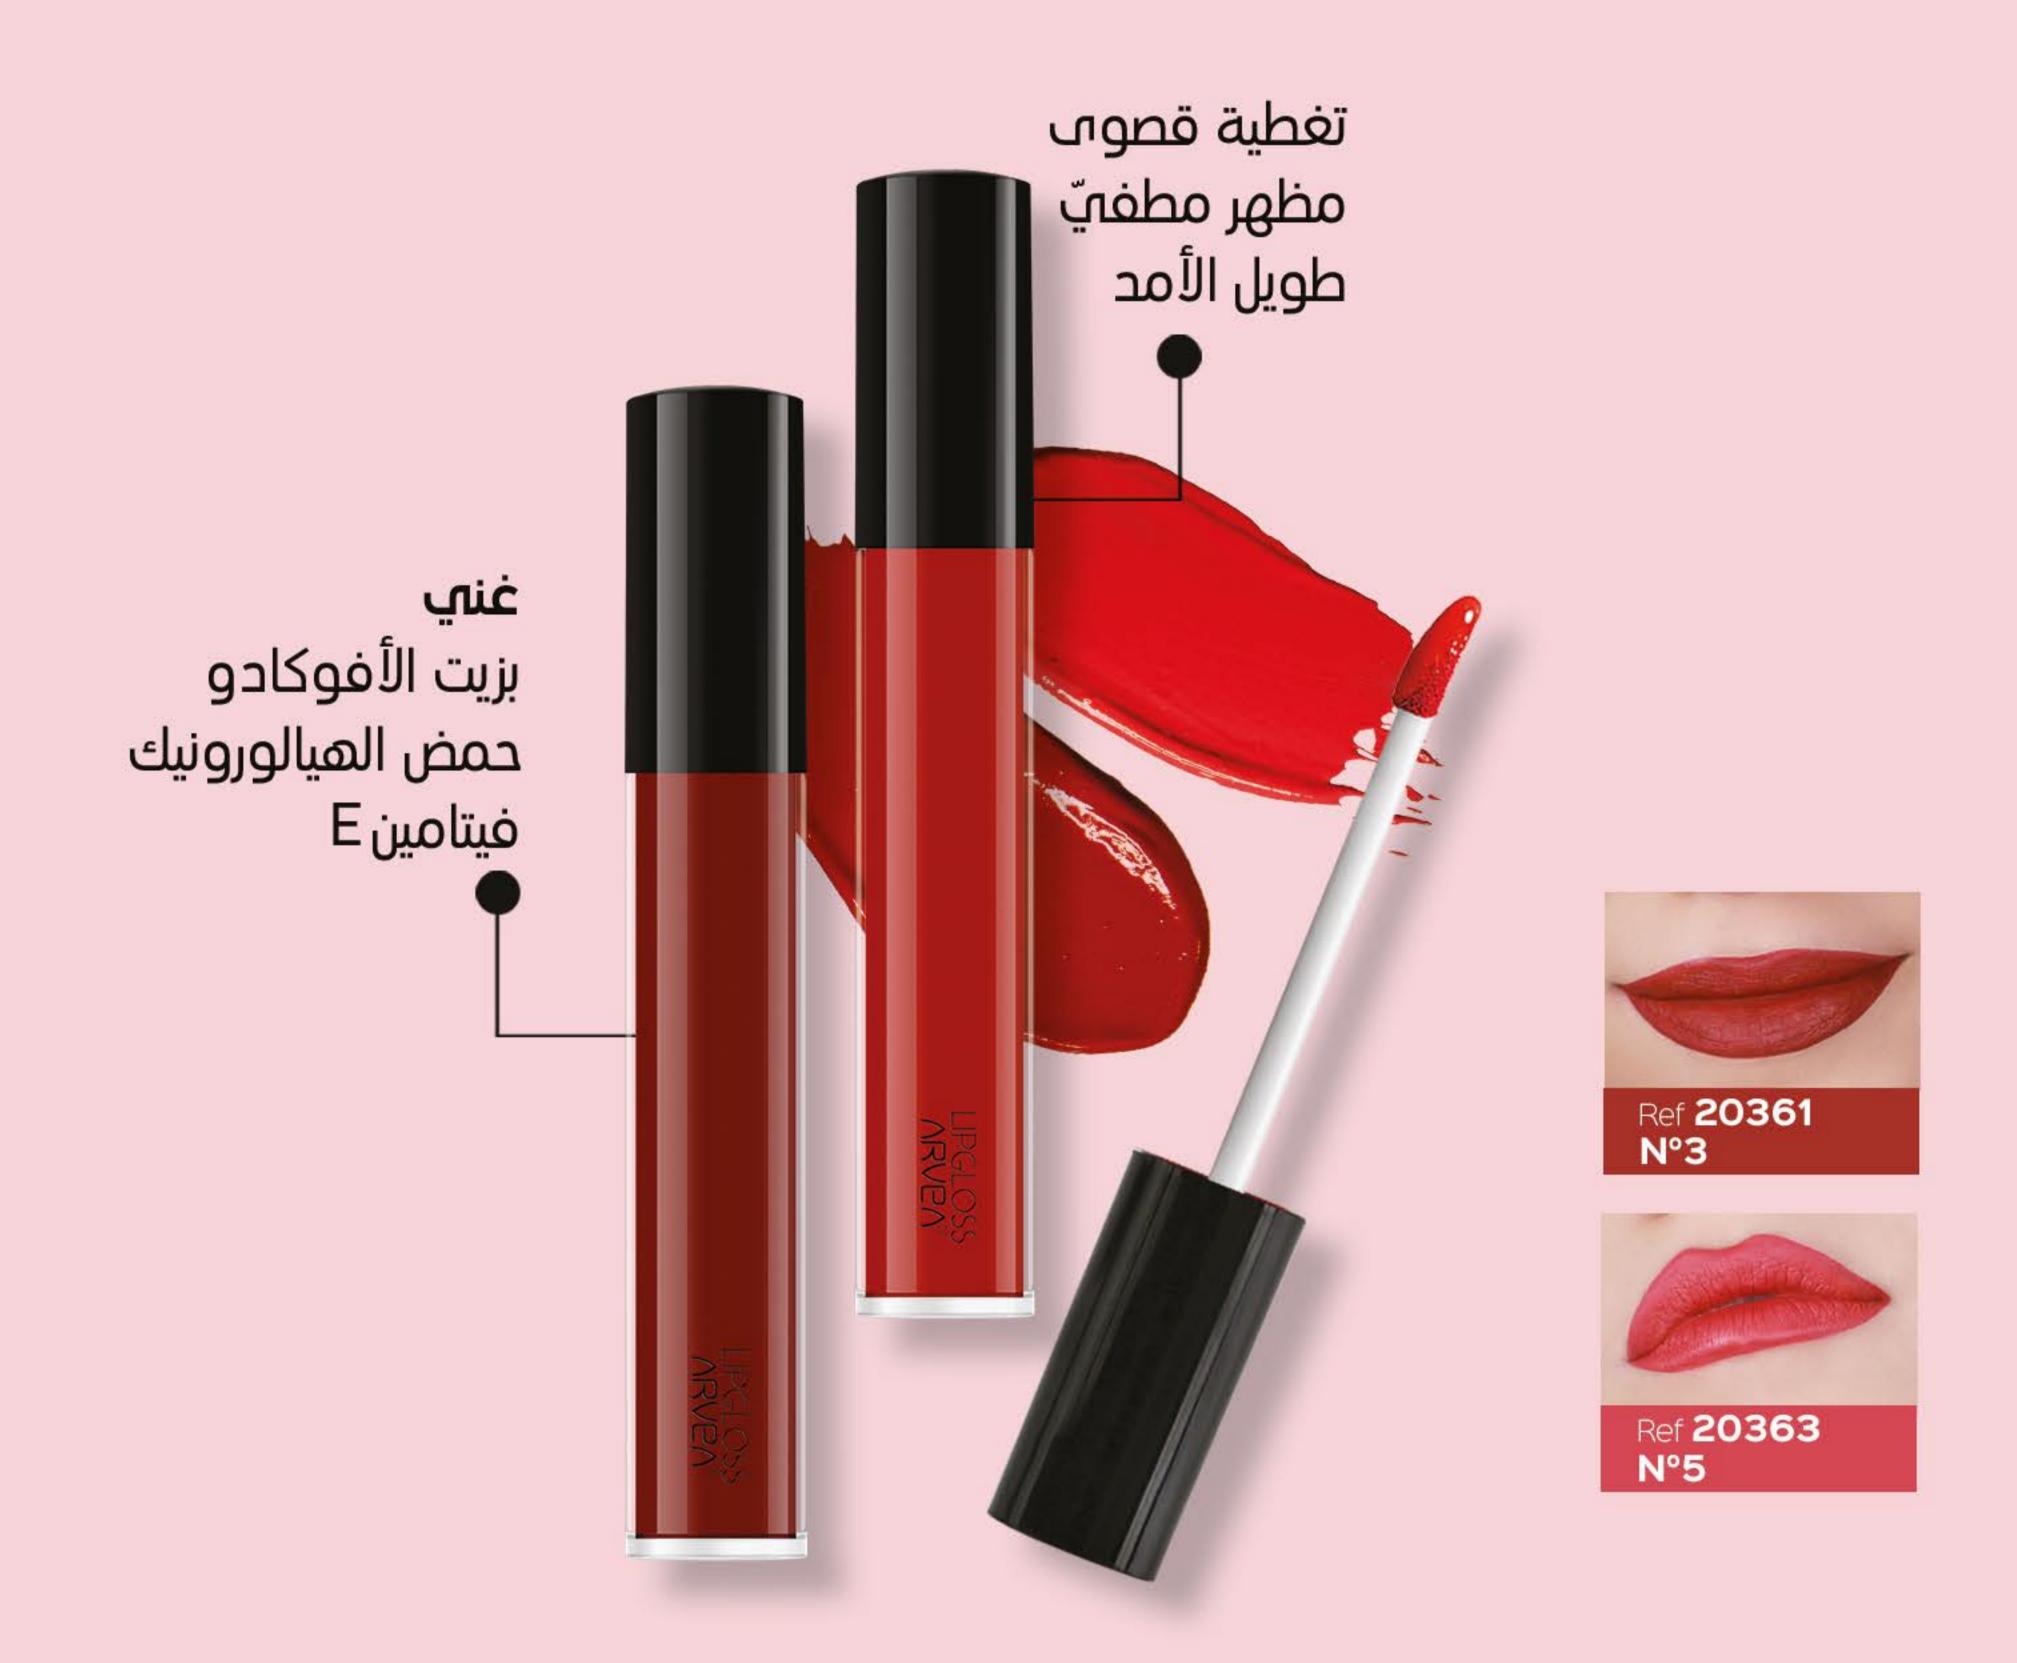

## مُلمِّع شفاه سائل مطفی

340 EGP 19.8 AC

يمنح مُلمِّع الشفاه السائل المطفي من أرفيا تغطية قصوب ولونا ناصعا لمظهر مطفيّ طويل الأمد دون أن يجفّف الشفاه وبدون تكتّل وهو يحتوي على تركيبة متميّزة مُشبَعة بالأصباغ وغنيّة بزيت الأفوكادو، حمض الهيالورونيك وفيتامين E تجعله يُوفّر ترطيبا وتغذية للشفاه.

### مُلمَّع شفاه سائل شبه مطفی

340 EGP

يتميّز مُلمّع الشـفاه السـائل شـبه المطفـتِ من أرفيا بملمس مخملتِ وتركيبة مرطّبة غنيّة بزيت الأفوكادو، حمض الهيالورونيك وفيتامين E. ليمنح مظهرا شبه مطفتِ طويل الأمد مقاوما للتحويل وللتلطّخ.