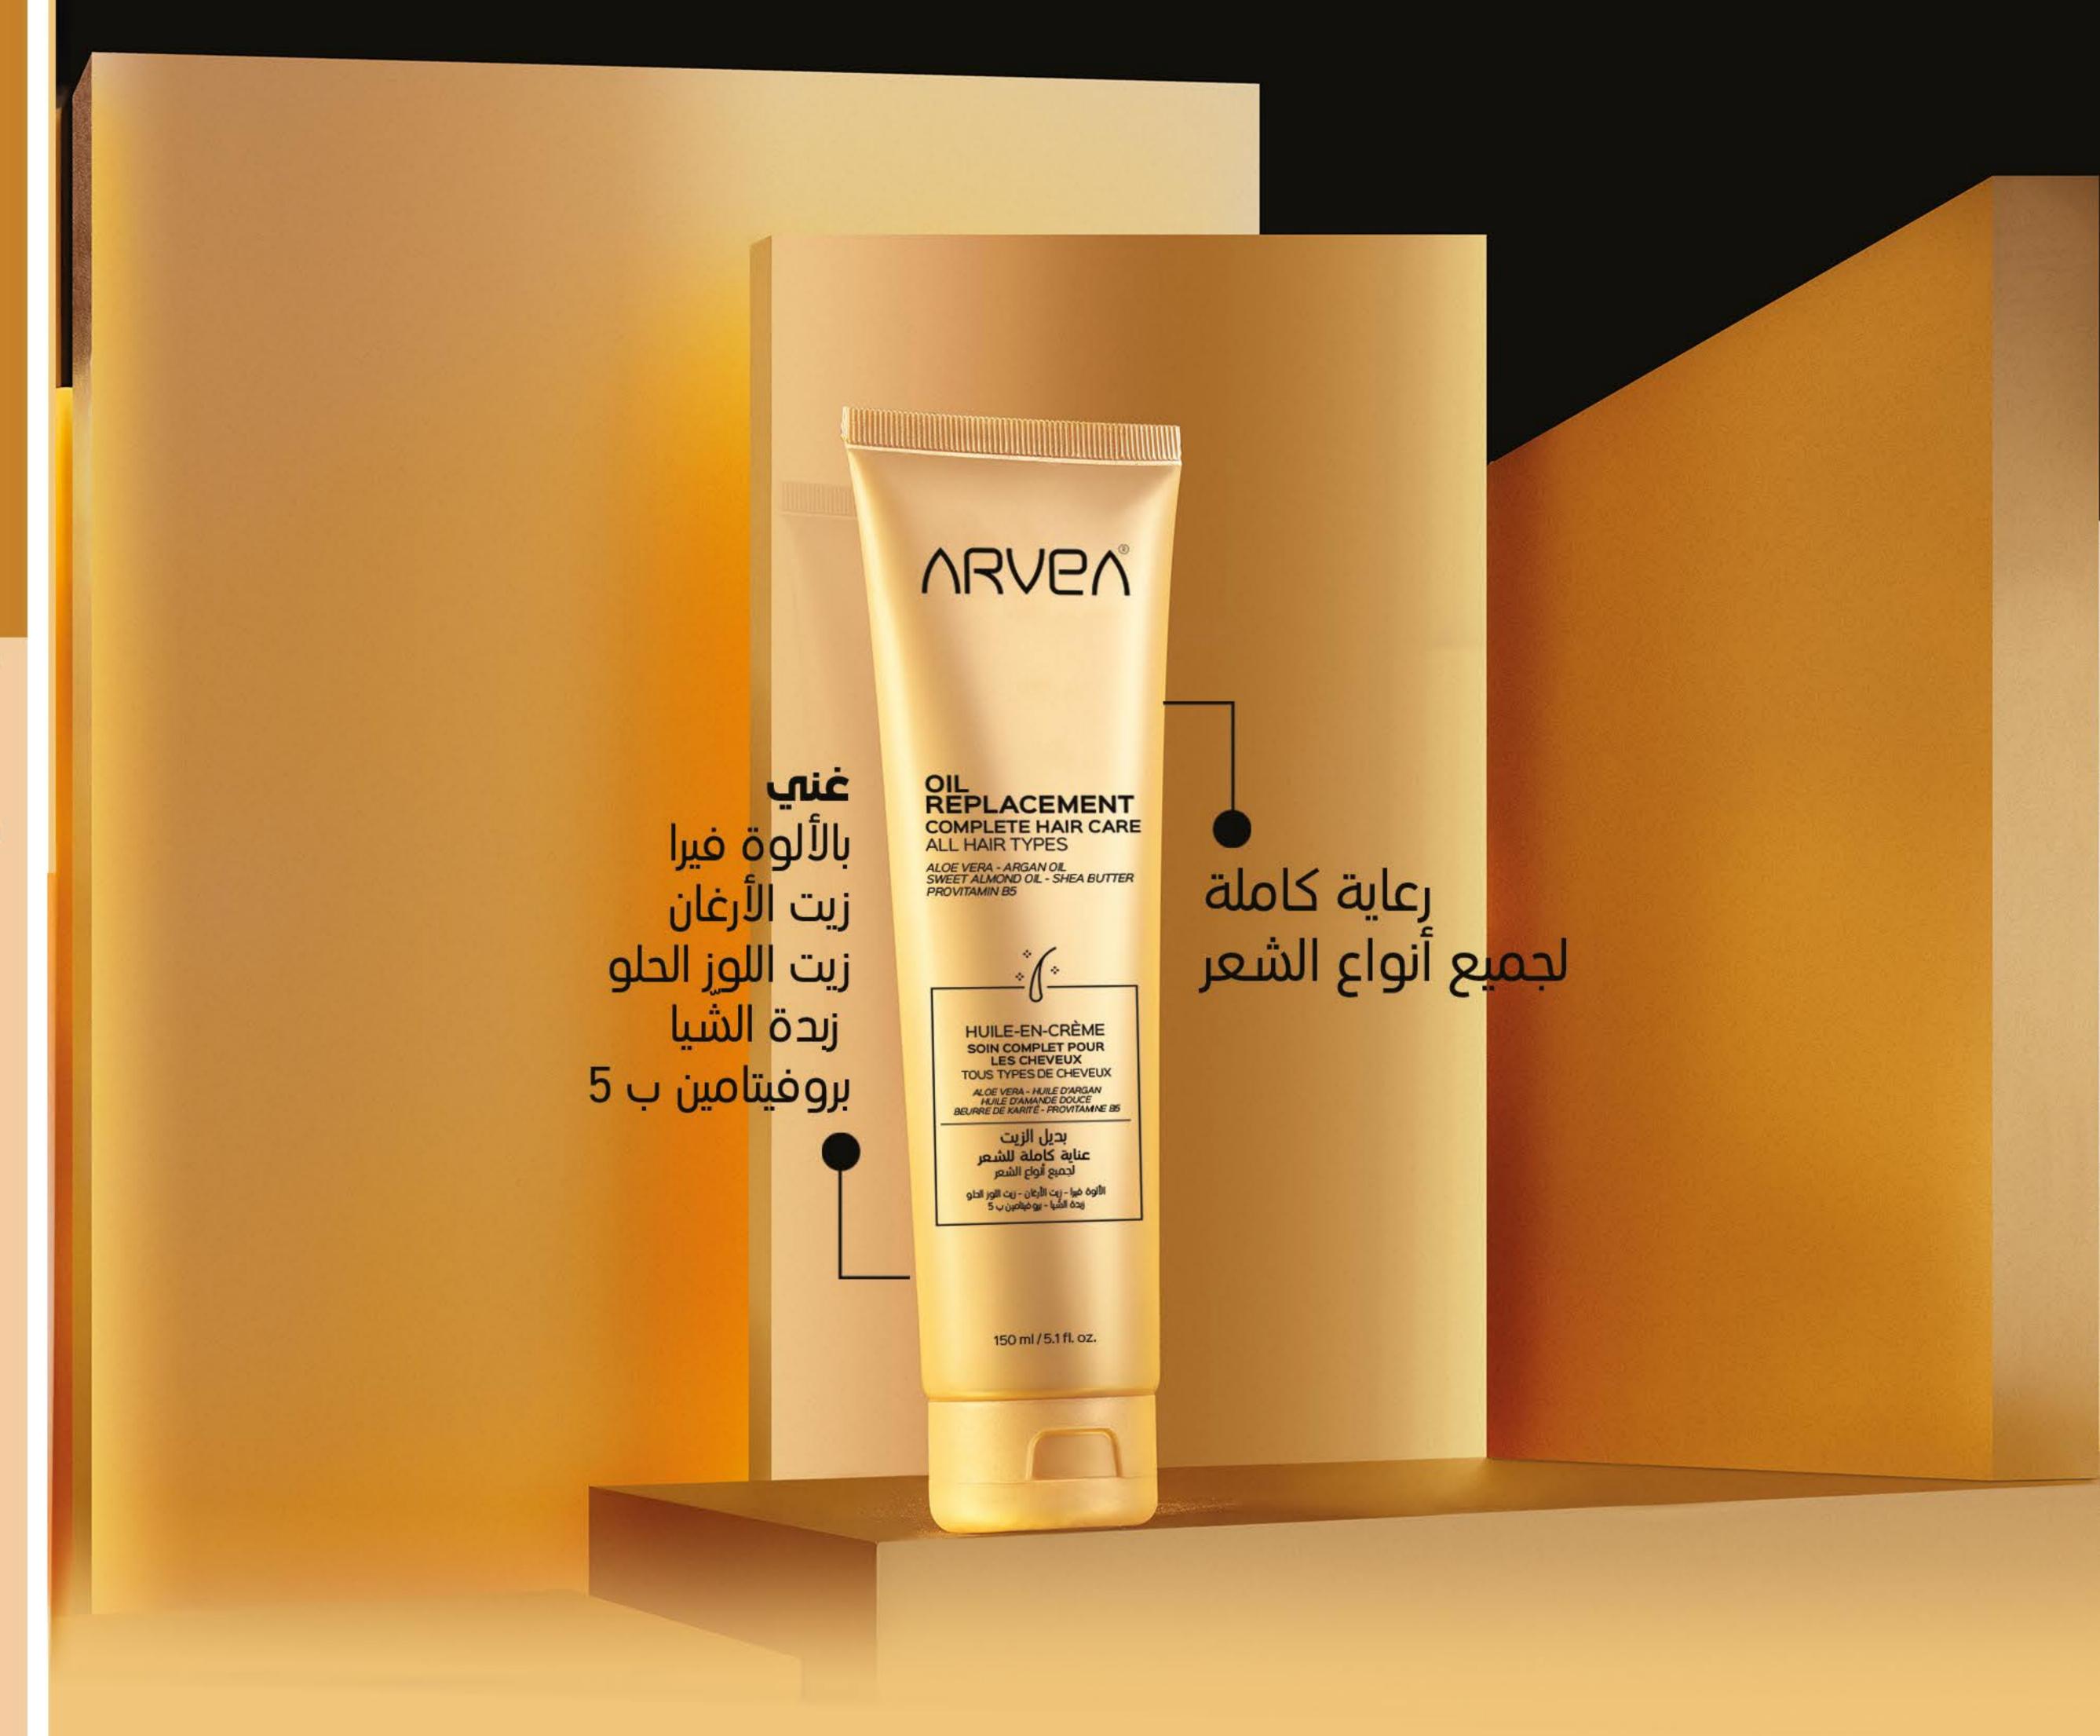

### بدیل الزین

هو كريم بقوام سائل لتسهيل تصفيف الشعر وللاستخدام اليومي. تمّ تصميمه كعناية كاملة لترطيب وتغذية وتقوية الشعر ضد التكسّر وتقصّف الأطراف وذلك بفضل تركيبته الغنيّة بالألوة فيرا، زيت الأرغان، زيت اللوز الحلو، زبدة الشيا والبروفيتامين ب 5. ملمسه الخفيف وغير الدهنيّ يمنح الشعر مظهرا لامعا دون إثقاله. 380 EGP 21.9 AC