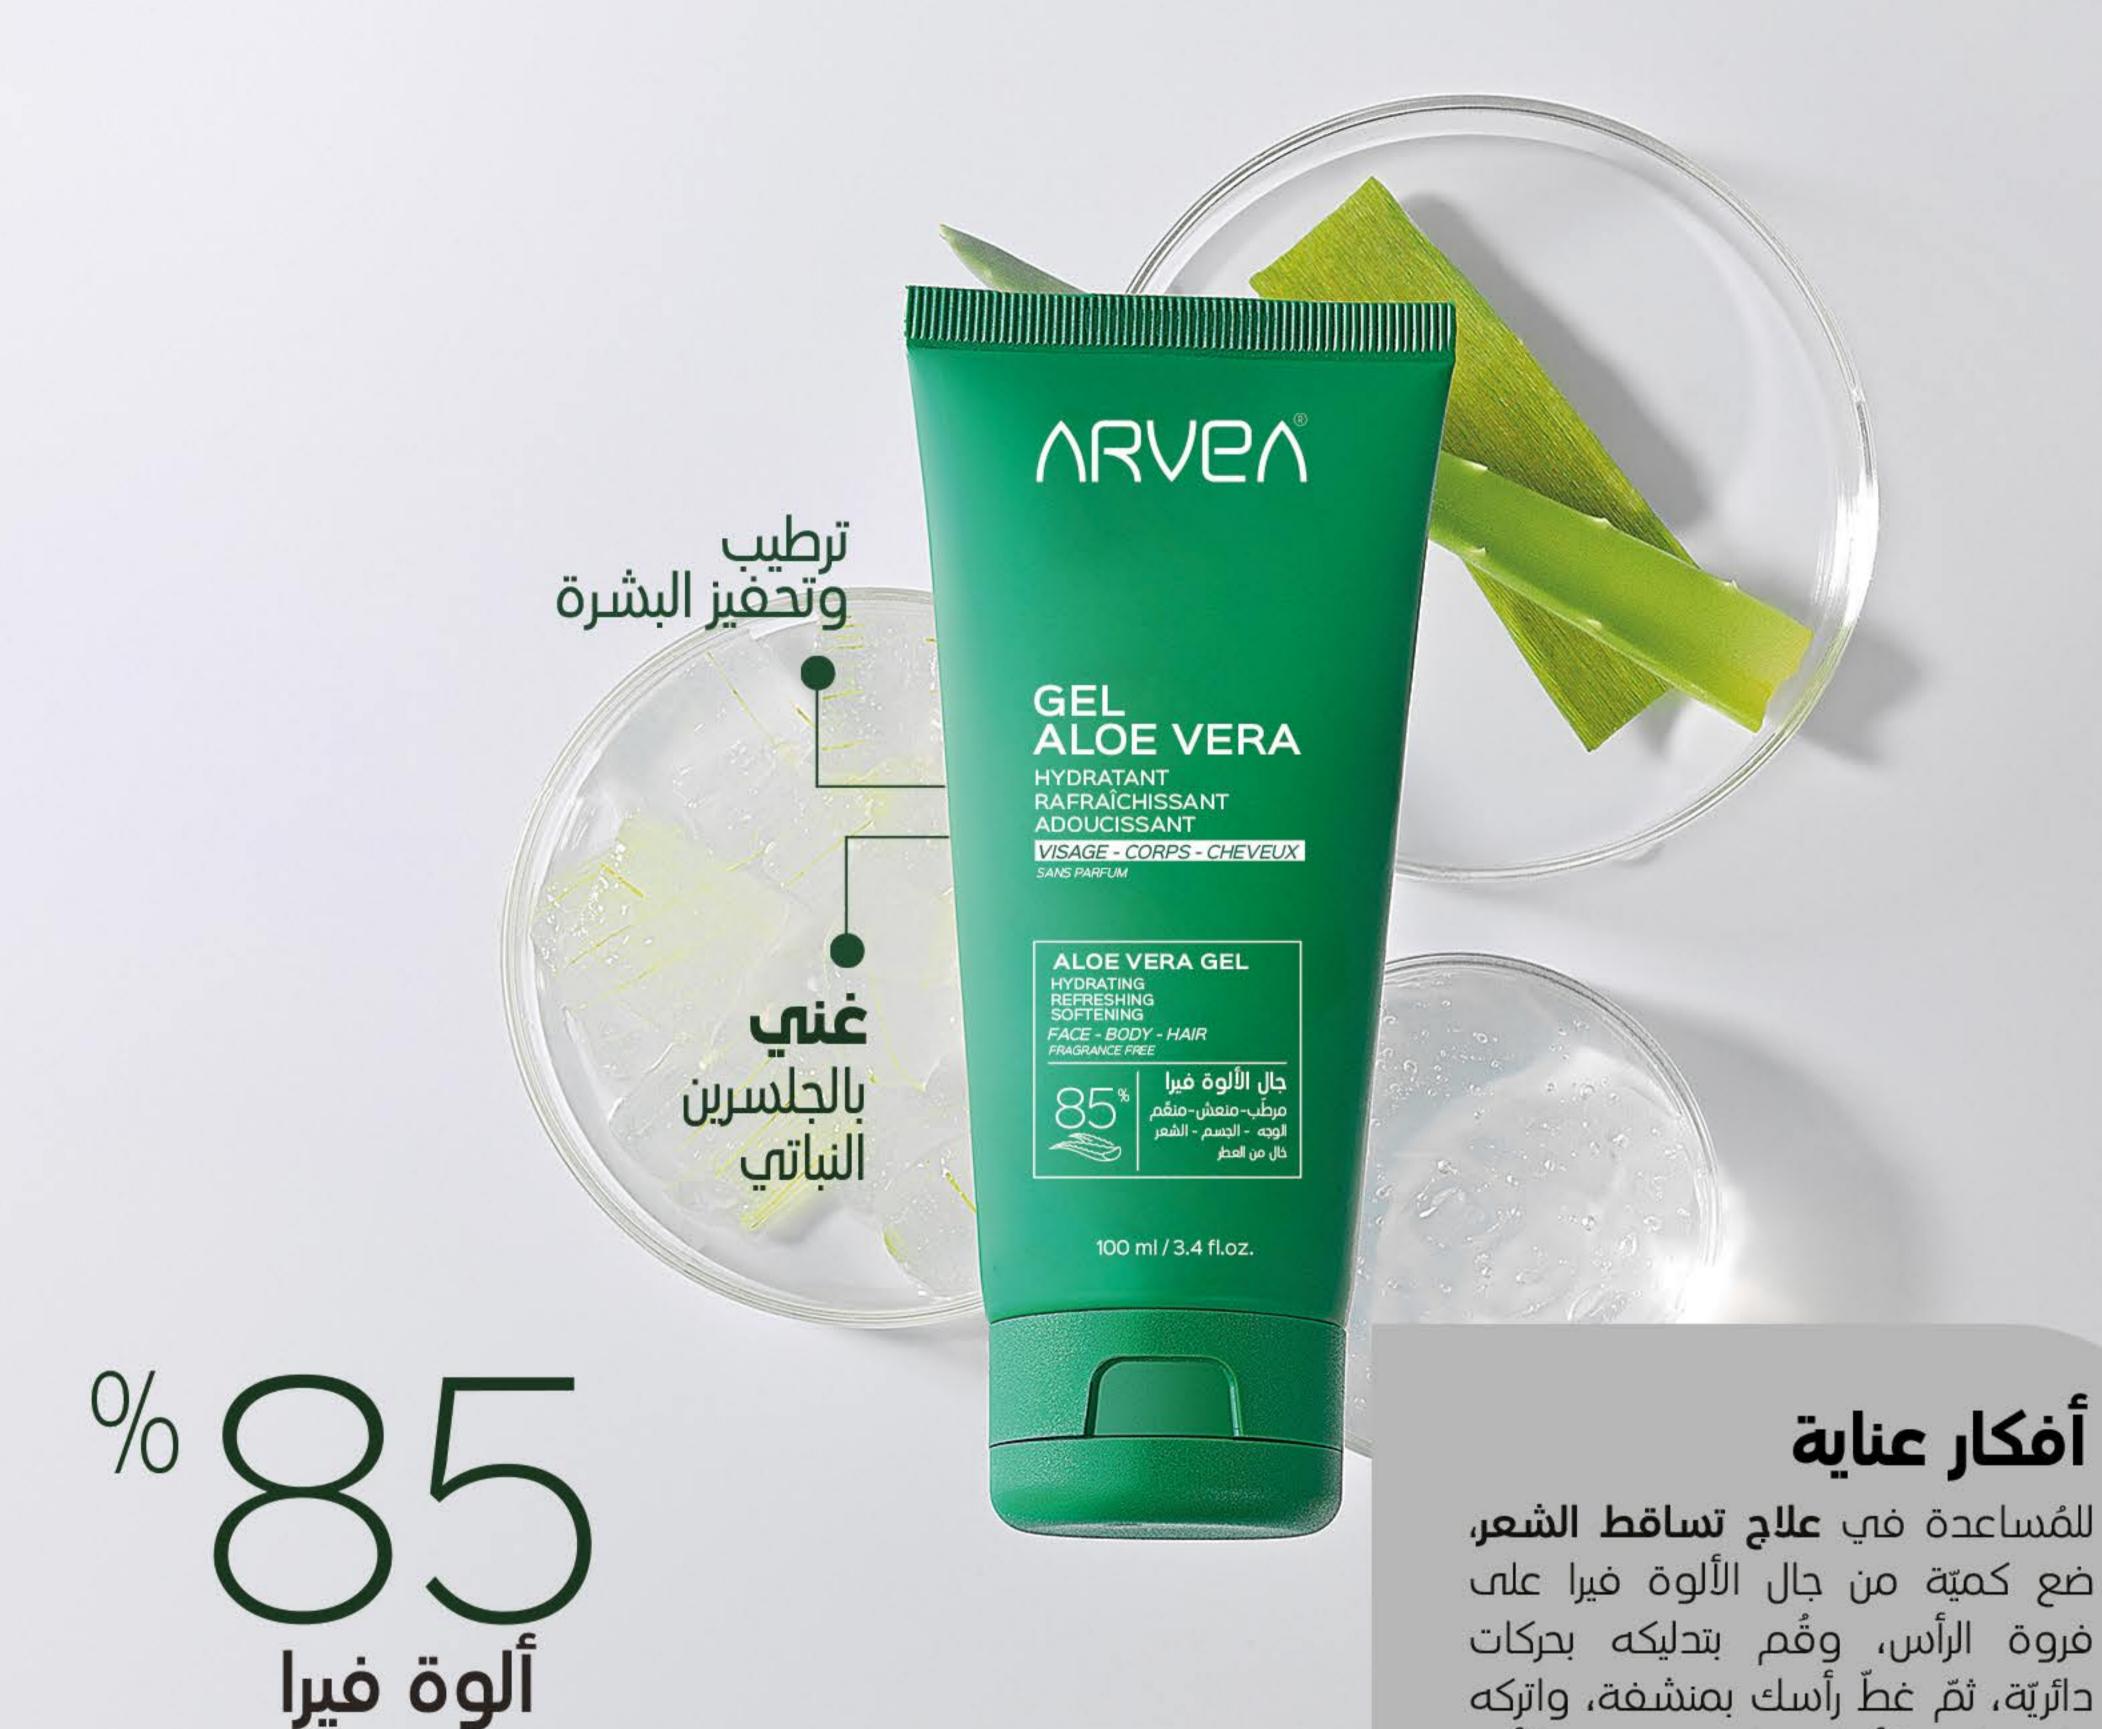

# ل الروة قيرا

510 EGP 29.8

دائريّة، ثمّ غطّ رأسك بمنشفة، واتركه

يرتاح على الأقل ساعة. وفي الأخير

اغسل بالشامبو المناسب لنوع شعرك.

هذا الجال الذي يحتوي على 85 % من الألوة فيرا والغني بالجلسرين النباتب هو حليف متعدّد الاستخدامات للوجه والجسم والشعر إذ يرطب ويخفّف الحكّة، يشدّ المسامات ويحفّز تجديد البشرة.

#### نصائح استعمال:

الوجه: للترطيب وشدّ المسامات يوضع في المساء لمدّة 10 أيّام، على بشرة دهنيّة أو مختلطة، مع تجنّب منطقة العين.

الجسم: للترطيب أو لتخفيف الحكّة، توضع كمّية كافية حسب الحاجة ثم تُدلك من الأسفل إلى الأعلى مع تجنب المناطق الحميمة.

#### الشعر:

- ـ كقناع: للترطيب وتقليص الإفرازات الدهنيّة، يوضع الجال على طول الشعر وفروة الرأس مع تدليكها ثم يُترك 30 دقيقة على الأقل قبل الاغتسال.
- ـ كعناية يوميّة: لترطيب الشـعر أو لتحديد تجعيده، يوضع الجال على كامل طول الشعر.