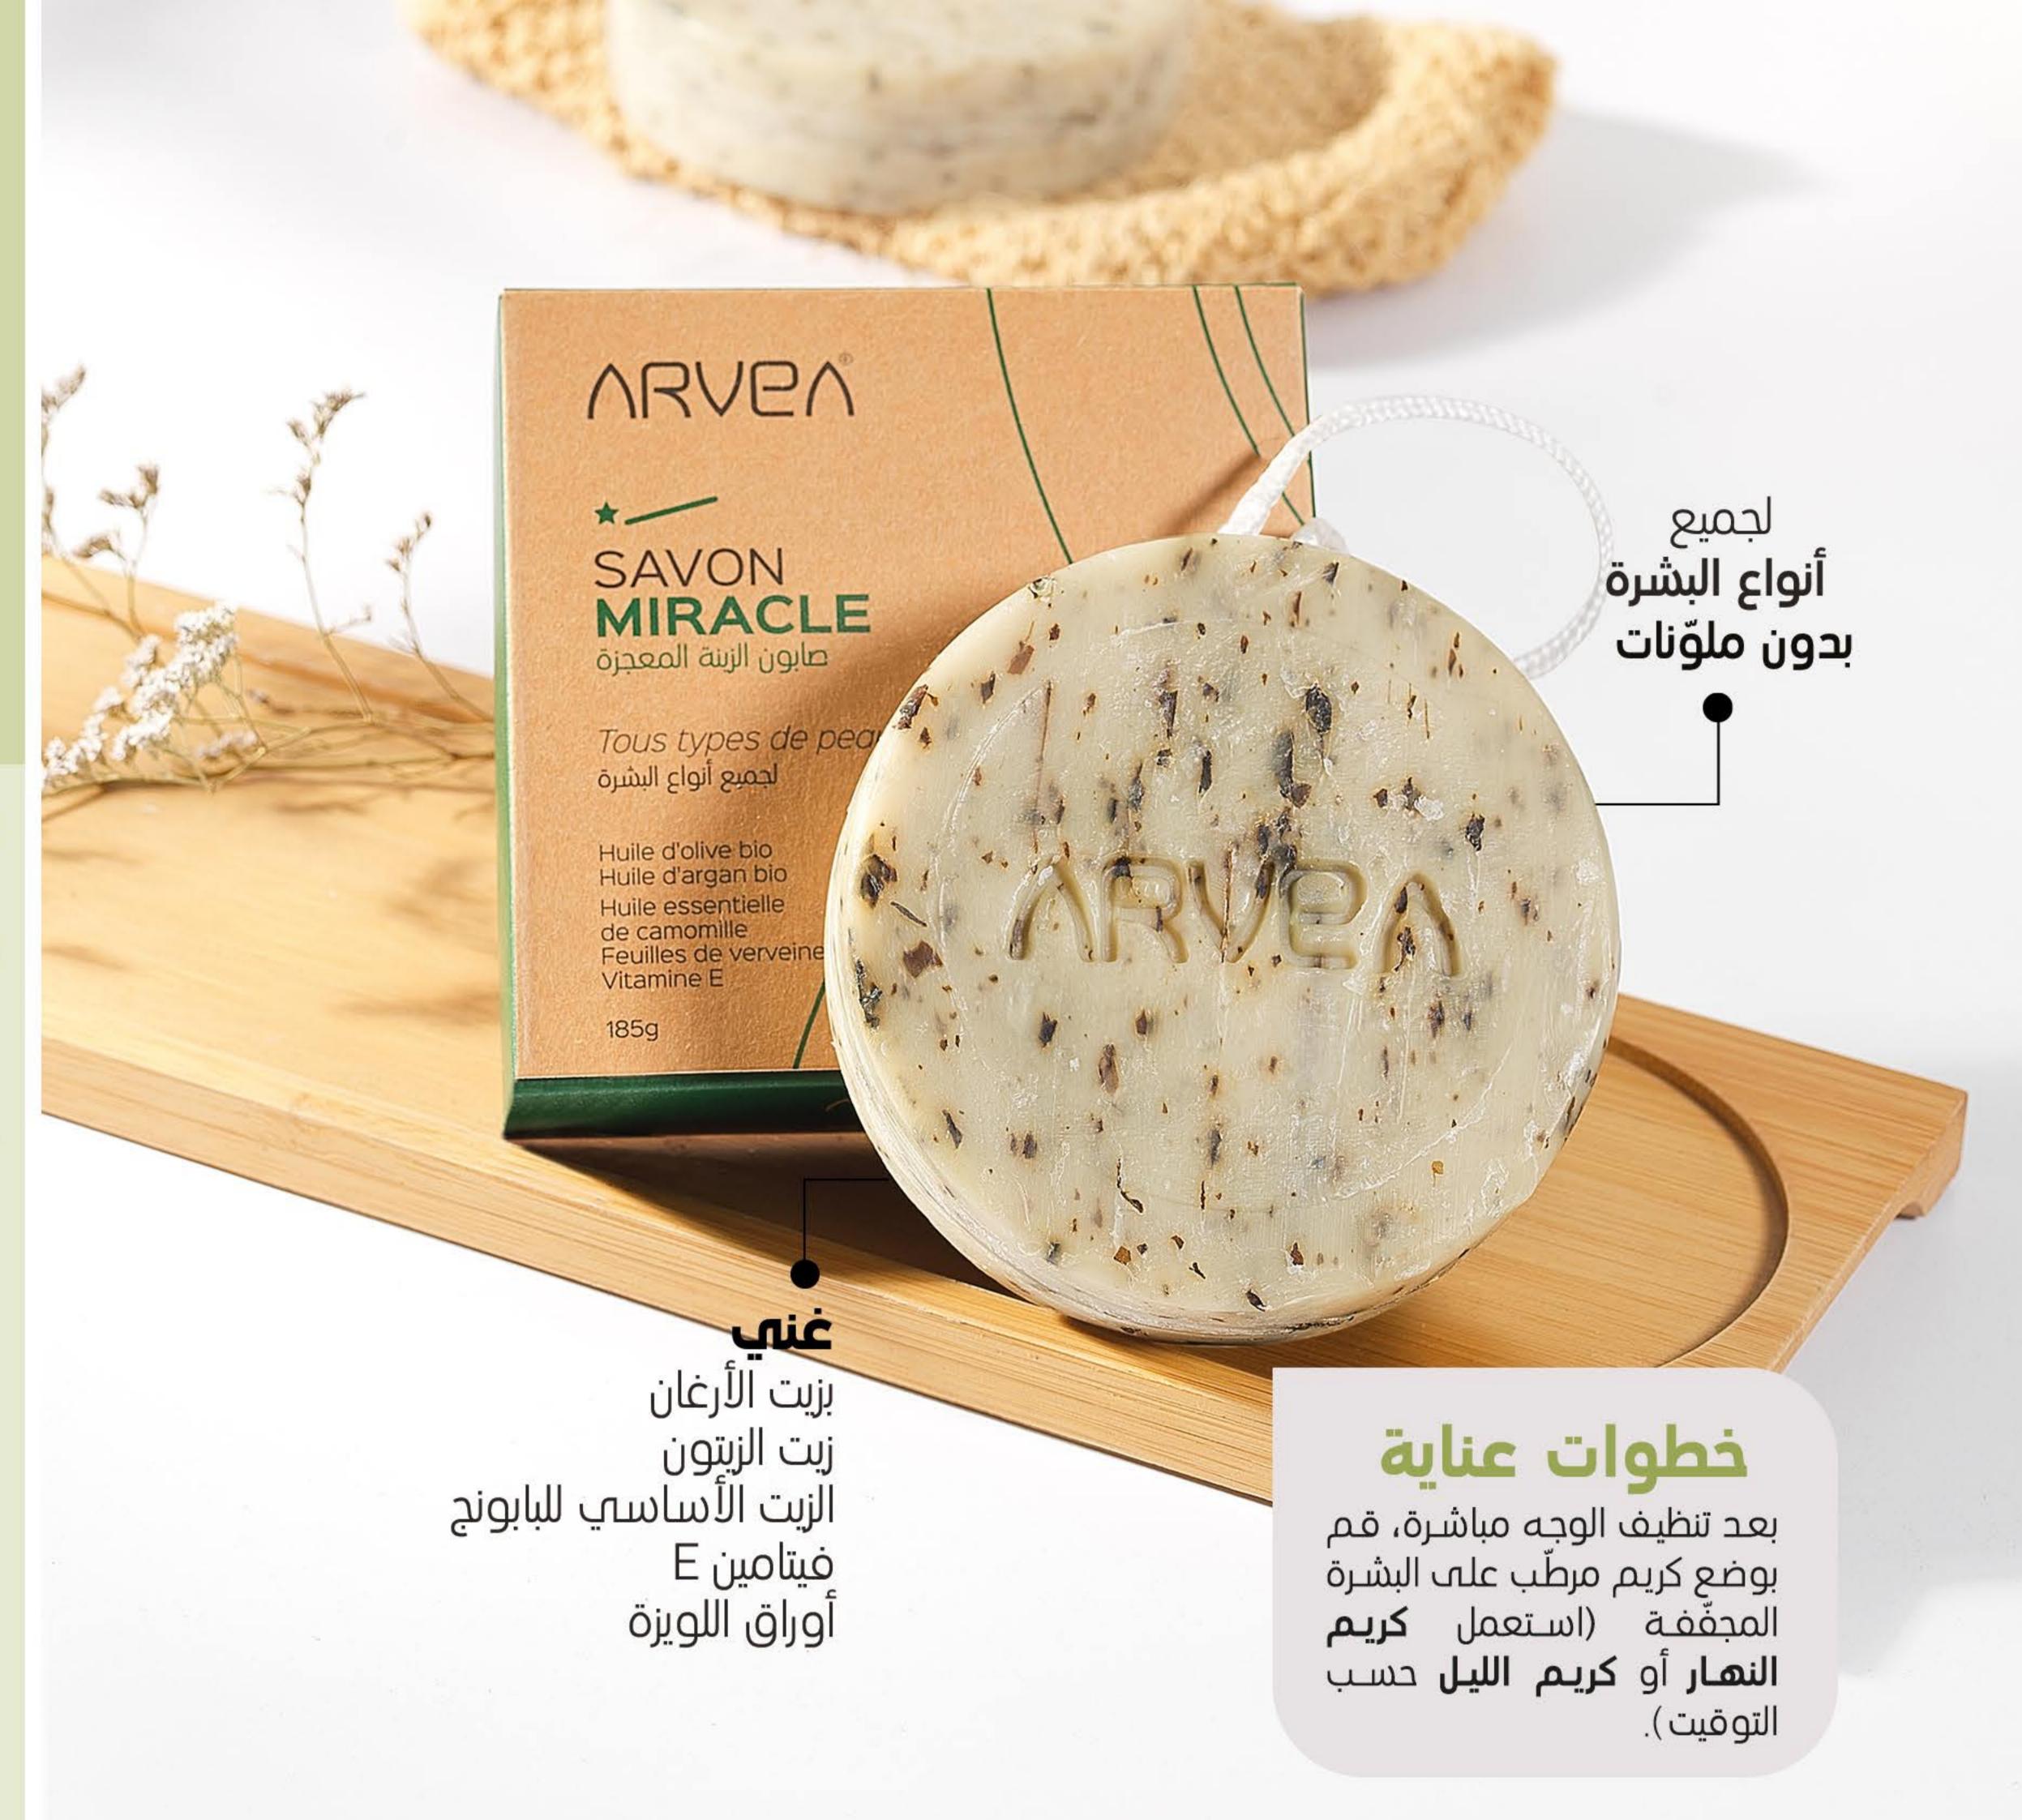

## المايون المعرزه

هو صابون للاستحمام غنب بأوراق اللوّيزة، ذو عطر جذّاب. يمكن تعليقه باستخدام الخيط لتزيين الحمّام ونشر عطره الرائع الذي يبعث على الاسترخاء. تركيبته غنيّة بزيت الزيتون البيولوجي، زيت الأرغان البيولوجي، الزيت الأساســي للبابونج، أوراق اللوّيزة والفيتامين E ، مما يجعله الحليف المميّز للحصول على بشرة نظيفة، ناعمة ومعطرة بعطر لطيف.

#### نصائح استعمال:

يُدلك بلطف بحركات دائريّة على بشرة مبلّلة ثم يُشطف جيّدا بالماء. ولا يُدلك مباشرة على الوجه.