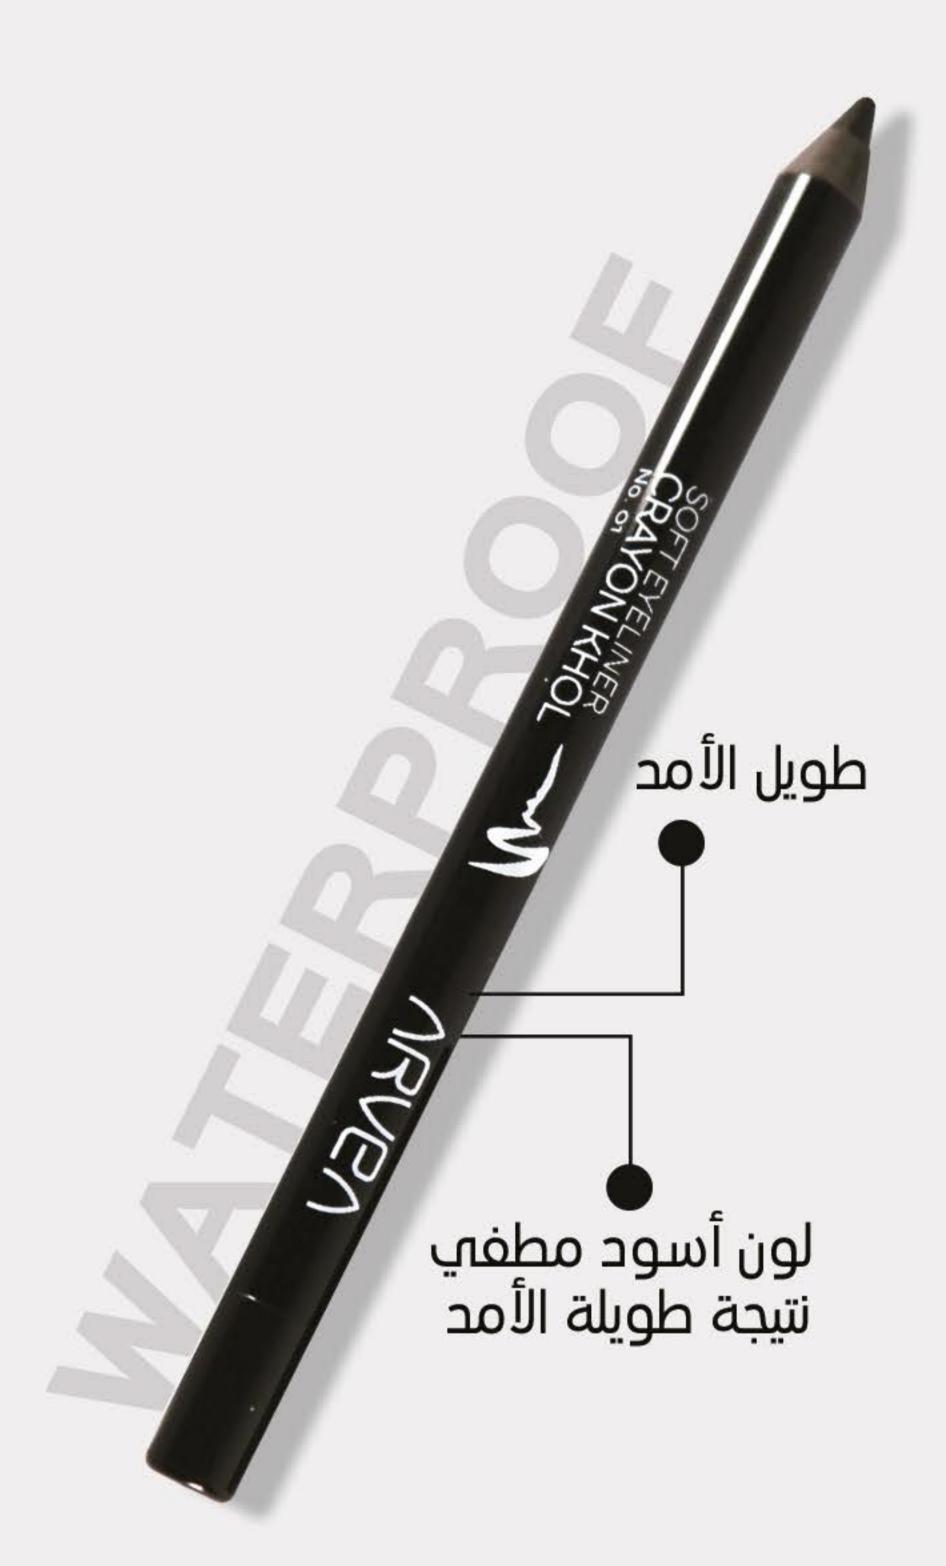

### قلم كحل للحصول على نظرة جدّابة

290 EGP

16.9 AC

Ref 20187

هذا القلم للكحل غني بالأصباغ ويتميّز بطرف ثابت ومرن في أن واحد يجعله ينساب بسهولة ليمنح خطّا دقيقا وموحّدا يُبرز العين ويُحيطها بلون أسود مطفيّ. تركيبته المقاومة للماء تضمن نتيجة طويلة الأمد. نصائح استعمال: يُستخدم على الحافّة الداخليّة للجفن أو لتحديد خط الرموش.