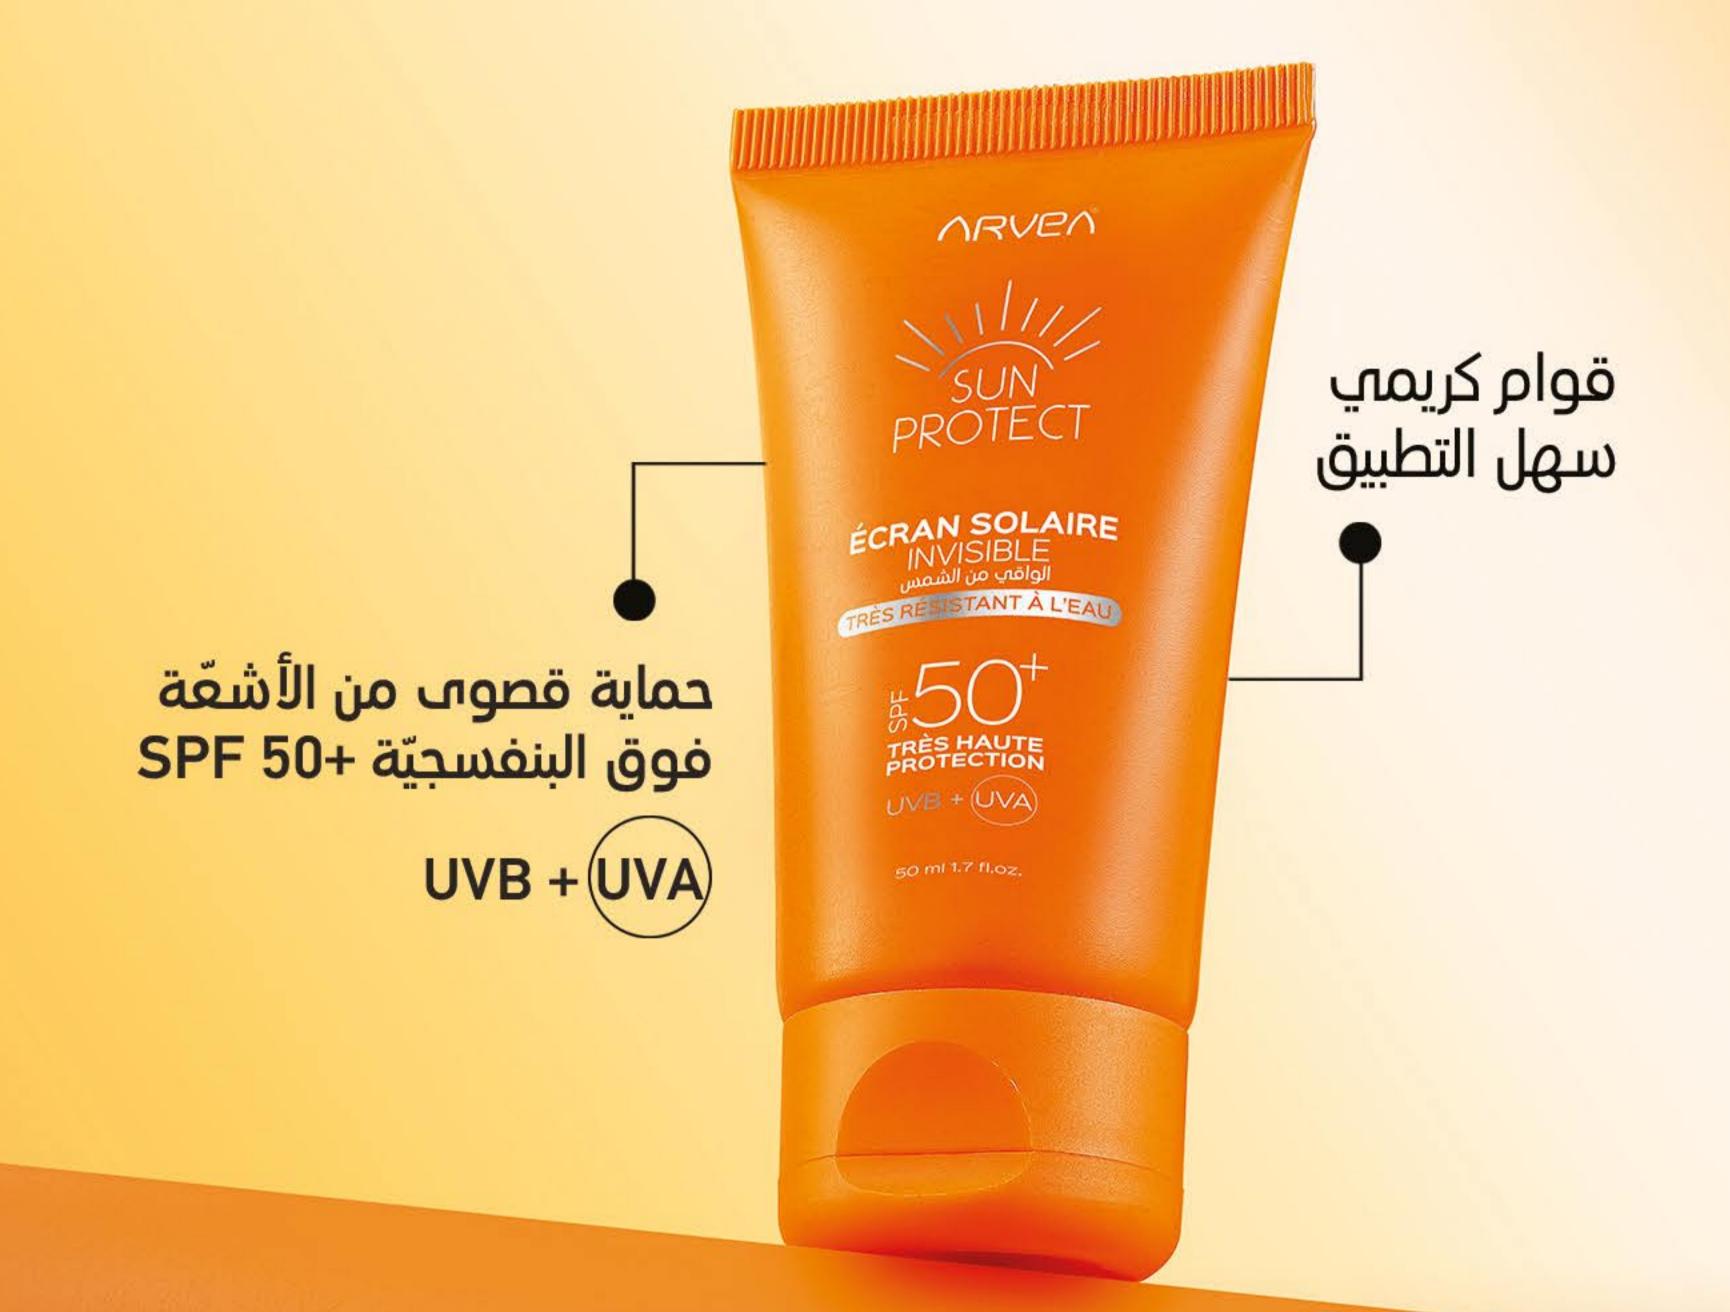

### الواقب من الشمس SPF 50 + سان بروتیکت

Ref 20442 50 ml

يوفّر هذا الواقب من الشمس+SPF 50 من مجموعة سان بروتيكت حماية عالية جدًا من أشعة الشمس فوق البنفسجية UVB و UVA. كما يتميّز بقوام كريمي وملمس غير دهني مما يجعله يتناسب مع جميع أنواع البشرة. تركيبة المقاومة جدًا للماء تمنح مظهرا غير مرئب بدون آثار بيضاء.