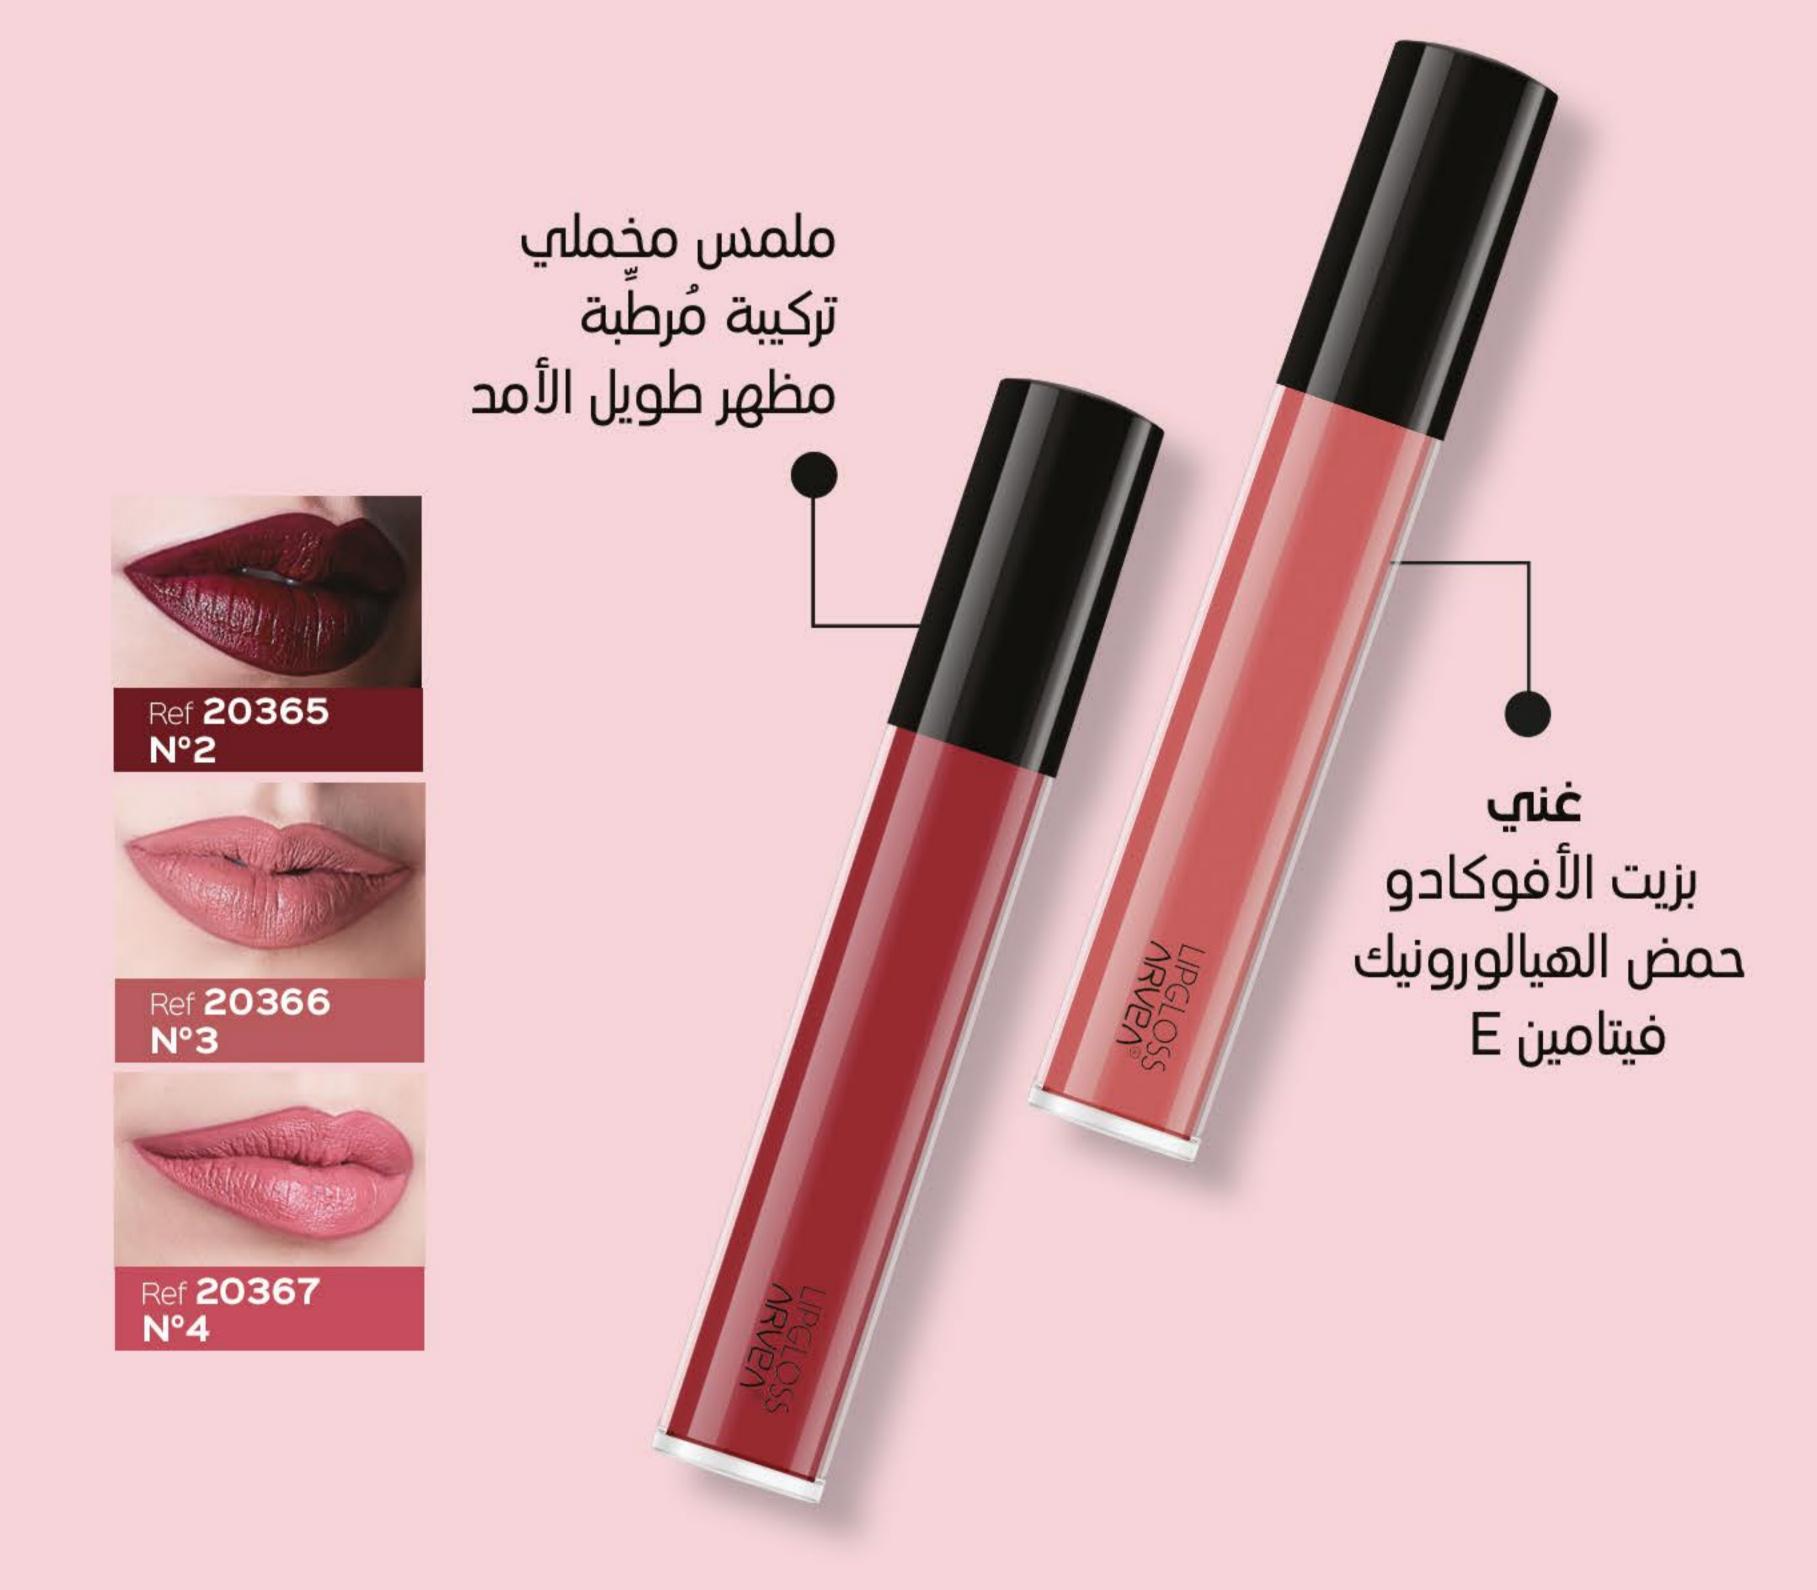

## مُلمِّع شفاه سائل مطفی

340 EGP 19.8 AC

يمنح مُلمِّع الشفاه السائل المطفي من أرفيا تغطية قصوب ولونا ناصعا لمظهر مطفيّ طويل الأمد دون أن يجفّف الشفاه وبدون تكتّل وهو يحتوي على تركيبة متميّزة مُشبَعة بالأصباغ وغنيّة بزيت الأفوكادو، حمض الهيالورونيك وفيتامين E تجعله يُوفّر ترطيبا وتغذية للشفاه.

### مُلمَّع شفاه سائل شبه مطفی

340 EGP

يتميّز مُلمّع الشـفاه السـائل شـبه المطفـتِ من أرفيا بملمس مخملتِ وتركيبة مرطّبة غنيّة بزيت الأفوكادو، حمض الهيالورونيك وفيتامين E. ليمنح مظهرا شبه مطفتِ طويل الأمد مقاوما للتحويل وللتلطّخ.