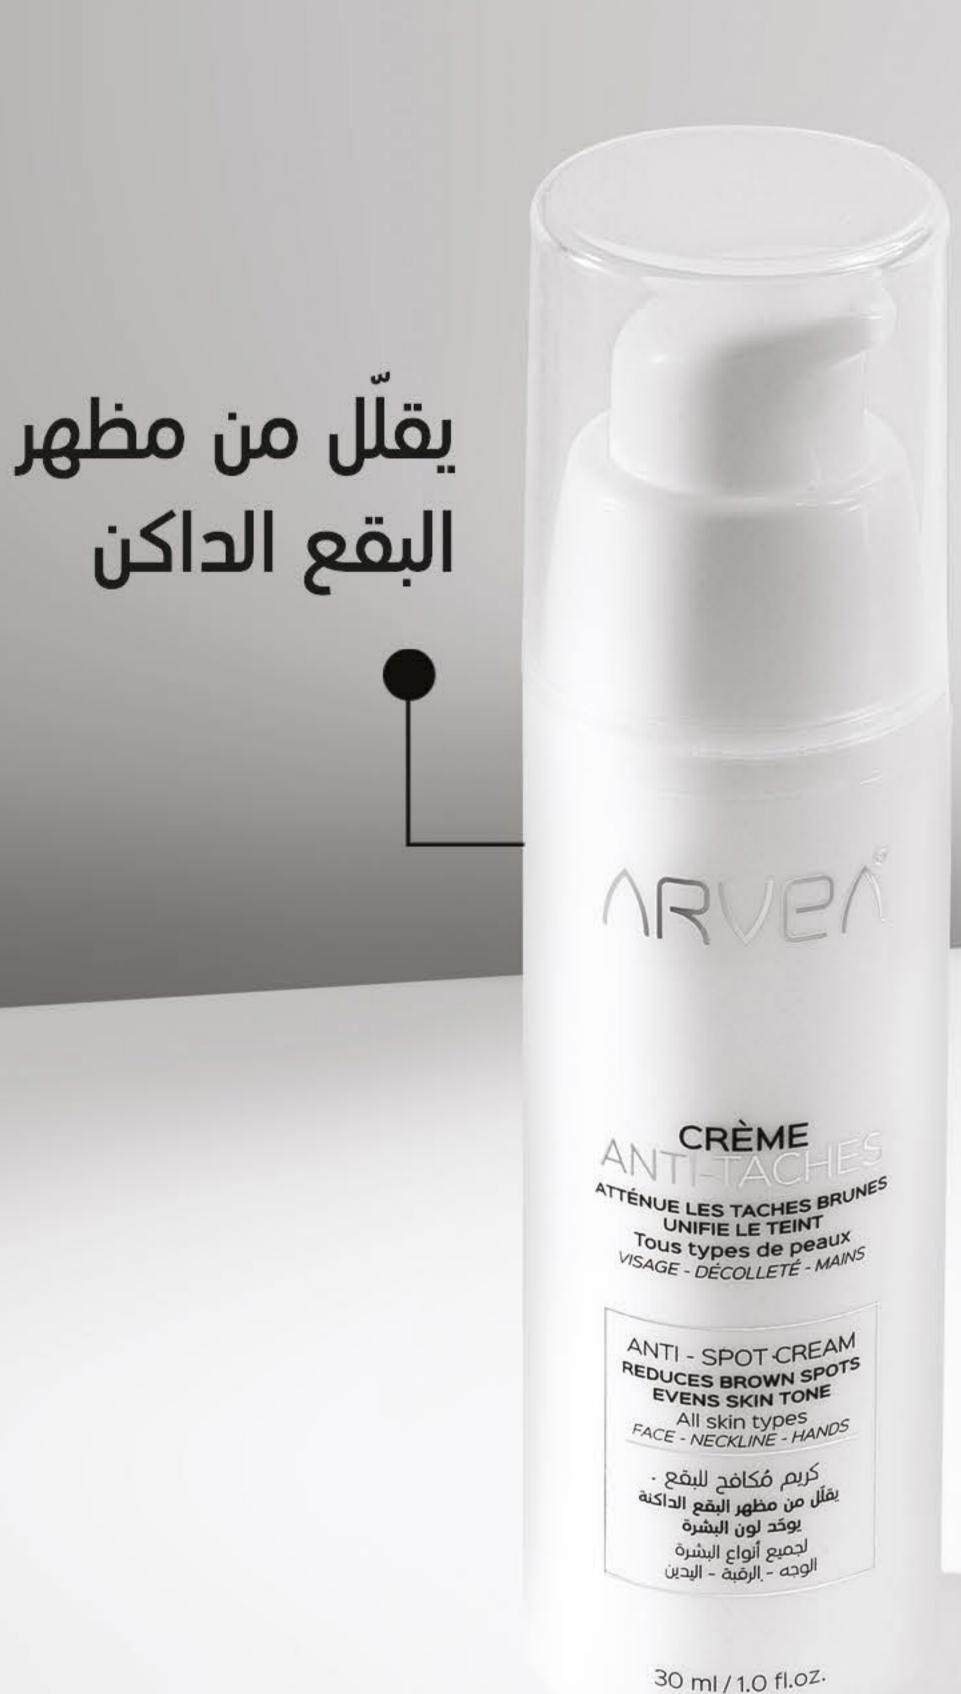

## كريم مكافح للبقع

940 EGP 54.8 P Ref 20295

هذا الكريم المكافح للبقع مناسب لجميع أنواع البشرة وهو يقلّل من مظهر البقع الداكنة الناتج عن بشرة متعبة ومترهلة، كما يجعل لونها متجانساً وناعماً. من استعماله الأولى تتحسّن نضارة البشرة بشكل ملحوظ دون مواد تضرّ الطبقة العليا للبشرة.

#### كيفية الاستعمال:

يوضع مساءً على البقع البنية في الوجه، الرقبة، خط الصدر وظهر اليدين على بشرة نظيفة مع تجنب منطقة العين. يُوصى باستعماله لمدة 3 أشهر.