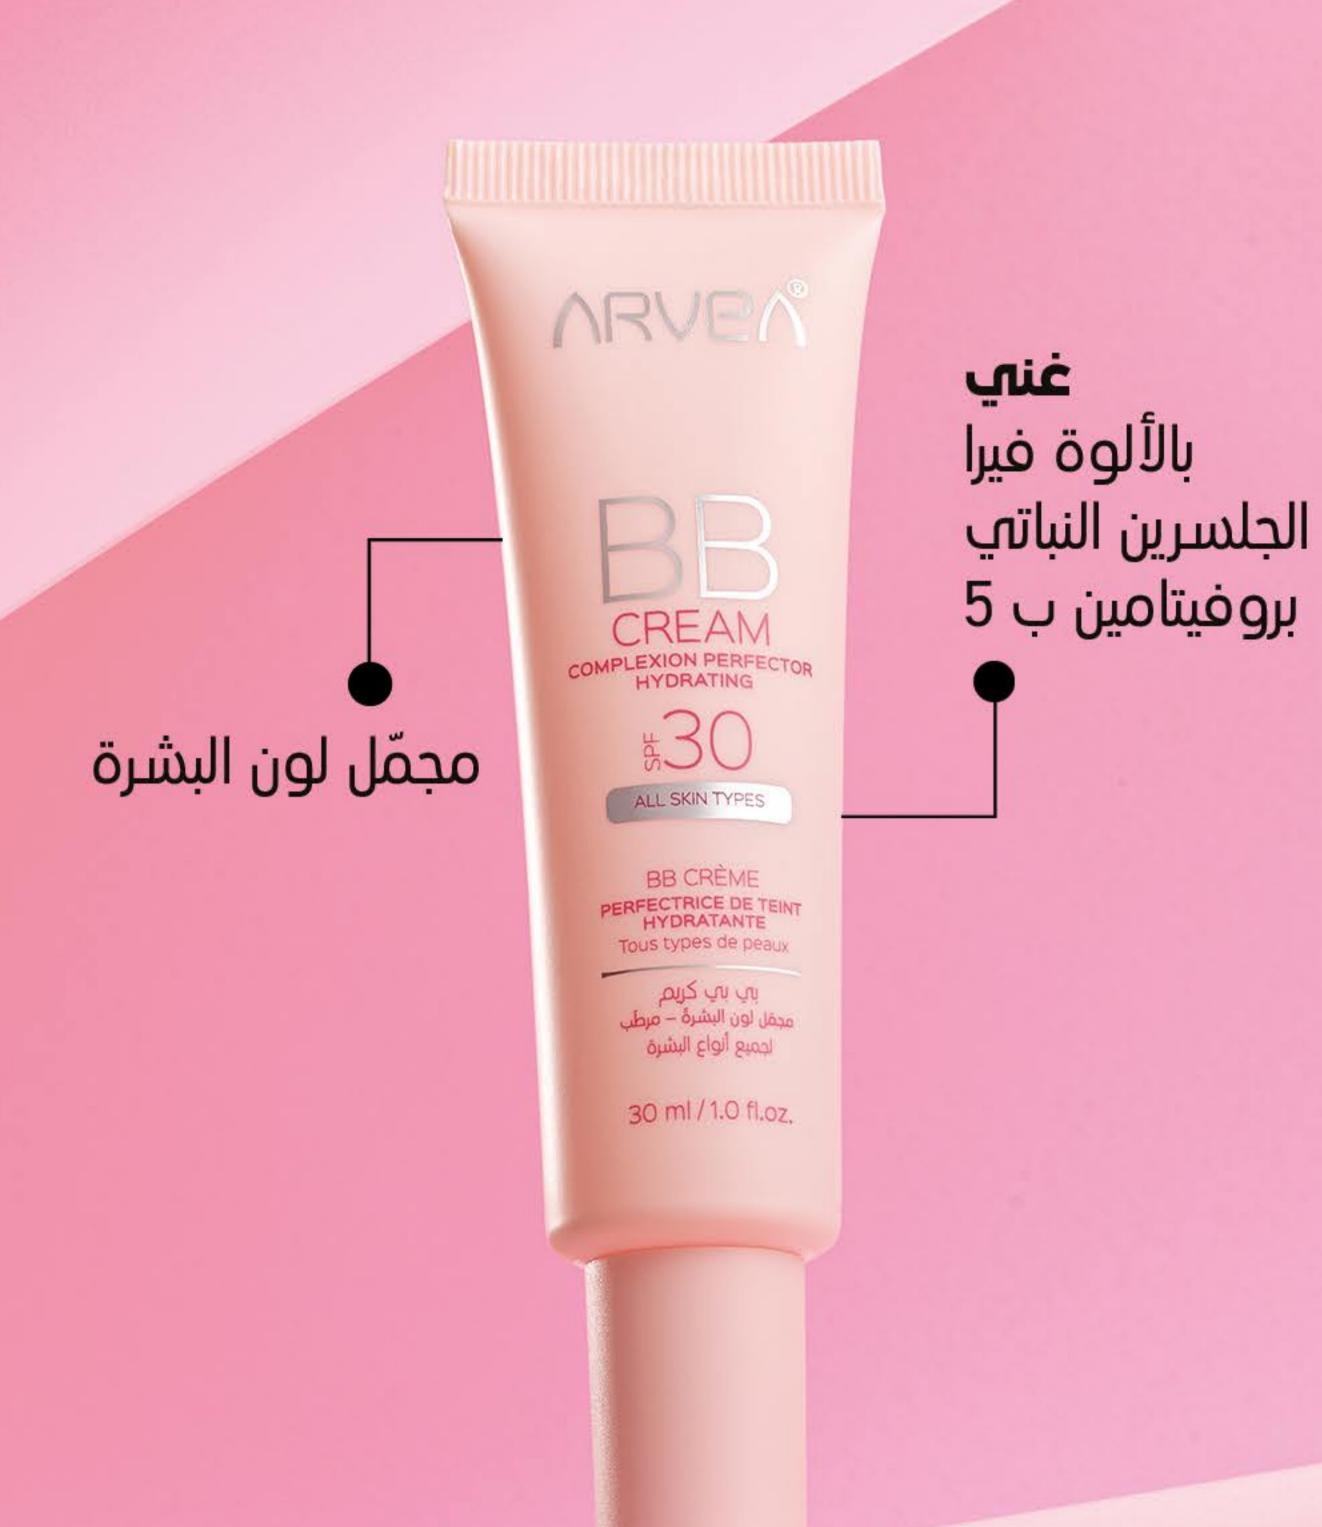

صُمّم هذا الكريم لجميع أنواع البشرة وهو يمنح الترطيب المناسب

ويعيد للبشرة حيويتها ومرونتها بفضل تركيبته الغنيّة بالألوة فيرا،

زيت الأرغان، زيت بذور العنب، زبدة الشّيا و البروفيتامين ب 5. كما أنّه

يوفّر مؤشّر حماية من الأشعّة فوق البنفسجيّة SPF 15.