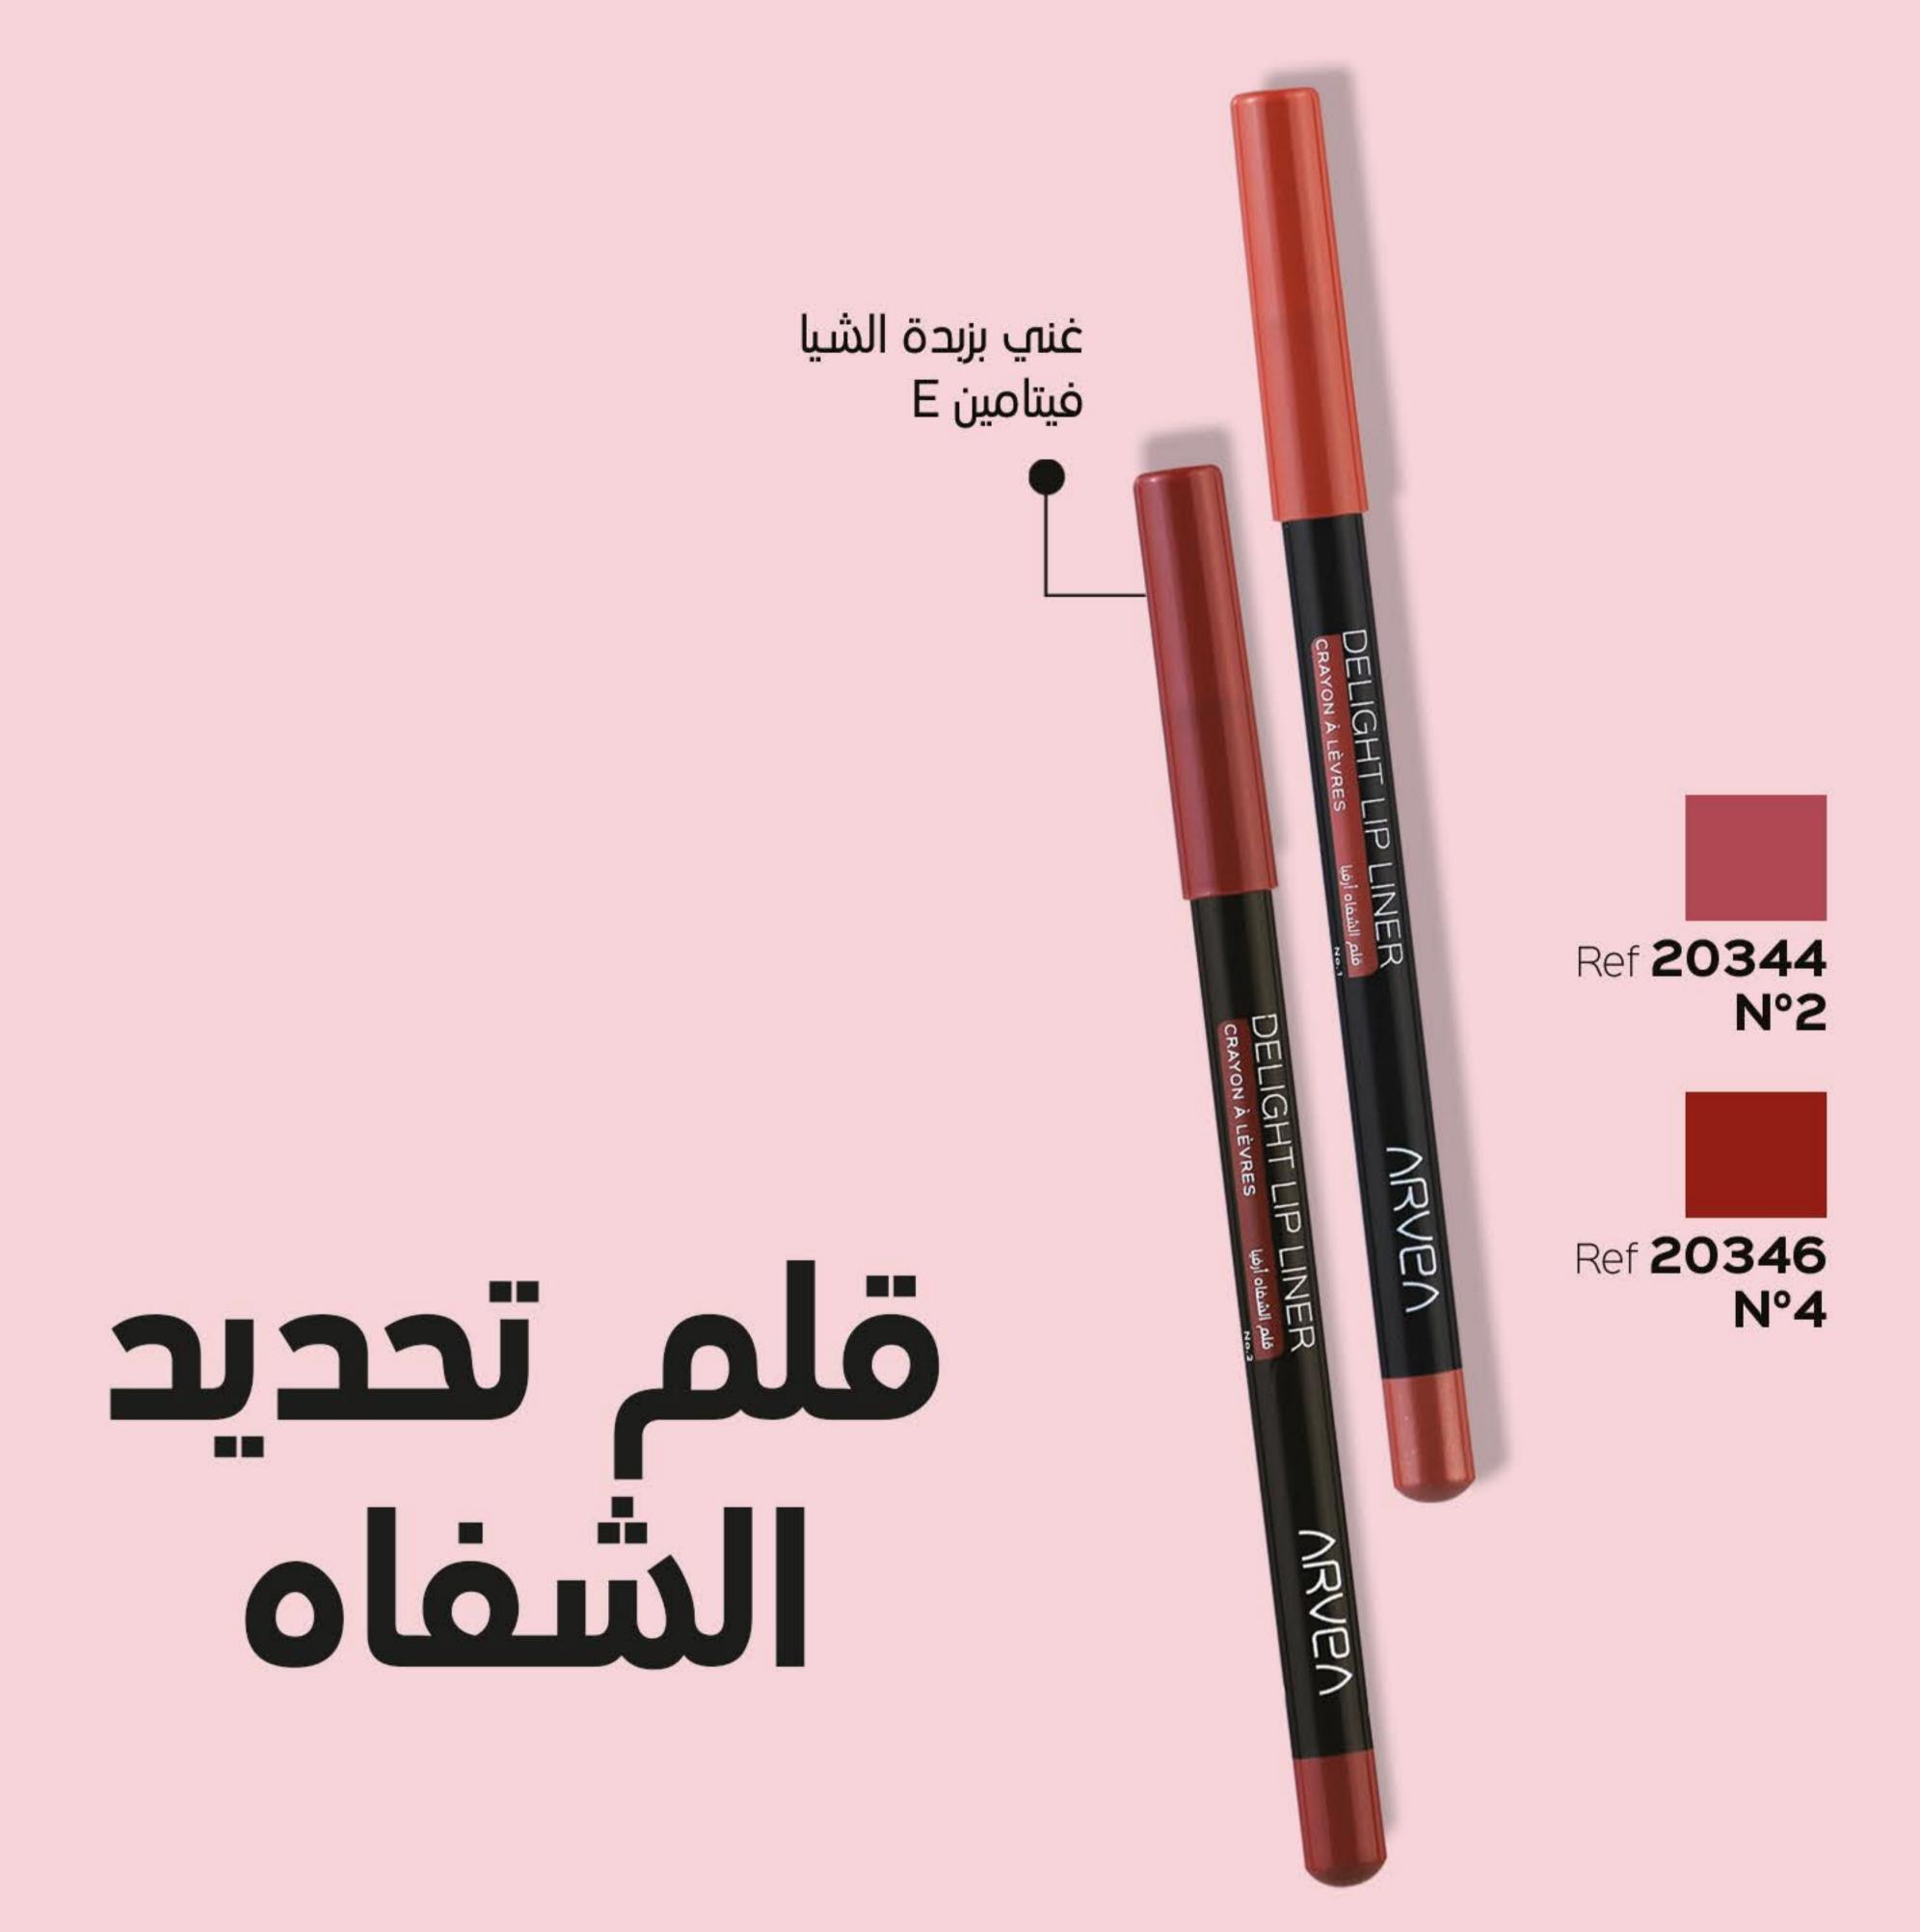

يتميّز هذا القلم بملمس كريمي وطرف ثابت ممّا يجعله ينساب على الشـفاه بسلاسـة ويمتزج بسهولـة لتطبيق خال من العيـوب (دون تلطيخ أو تسـرّب أو تحـوّل) مع لـون ناصع ومظهر مطفـيّ. يمكـن وضعـه علـى الشـفاه بالكامل أو اسـتخدامه كأسـاس مرطّب لمكياج الشـفاه لإضفاء ثبات أفضل علـى أحمر الشـفاه أو ملمـع الشـفاه. عمليّ، يمكن اصطحابه في الحقيبة لتطبيقه كلّما دعت الحاجة.

نصائح استعمال: تُرسم الشفاه باتباع حدودها الطبيعيّة بداية من منتصف الشفتين من الأعلى وكذلك منتصف الشفة السفليّة ثم سحب الخط الى الخارج. 325 EGP 19 AC