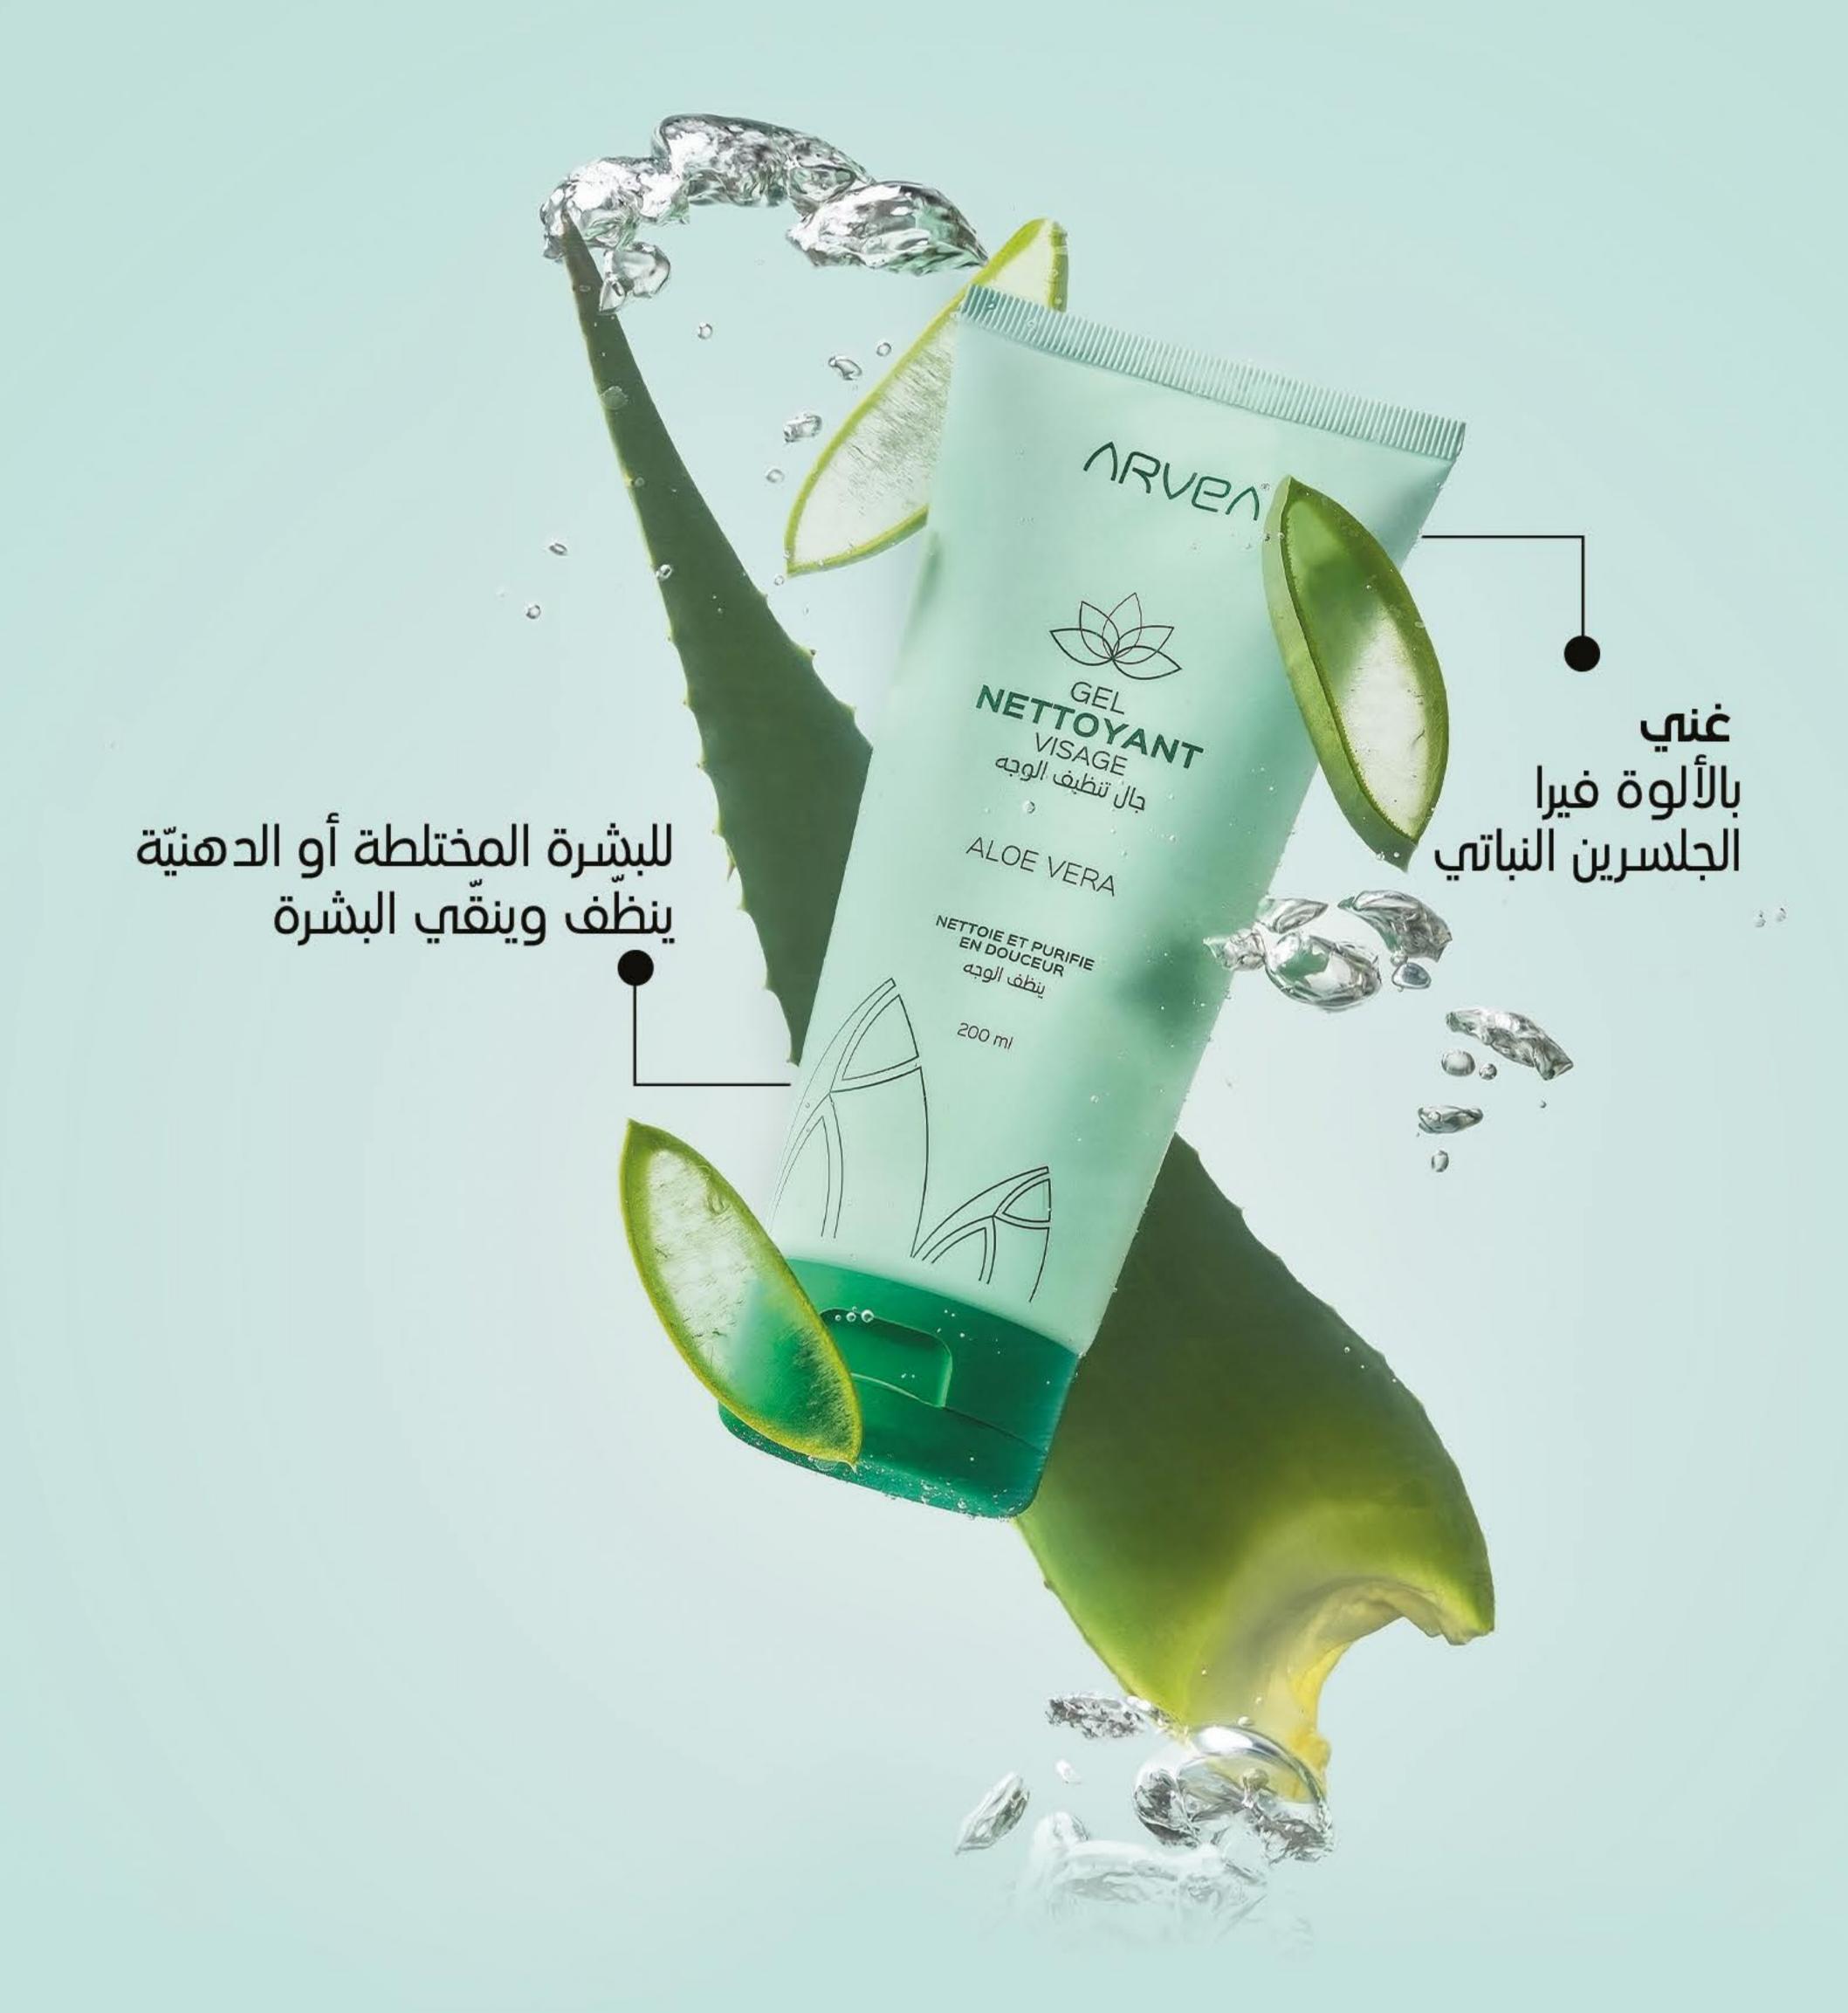

# جال تنظيف الوجه

340 EGP

هذا الجال الشفّاف لتنظيف الوجه مُصمّم خصيصا للبشرة المختلطة أو الدهنيّة وللاستعمال اليومي. وهو ينظّف بلطف، ينفّي بعمق ويزيل فائض الإفرازات الدهنيّة مع الحفاظ على حاجز البشرة كما يتركها ناعمة ومنتعشة لاحتوائه على الألوة فيرا المرطّبة والمهدّئة.