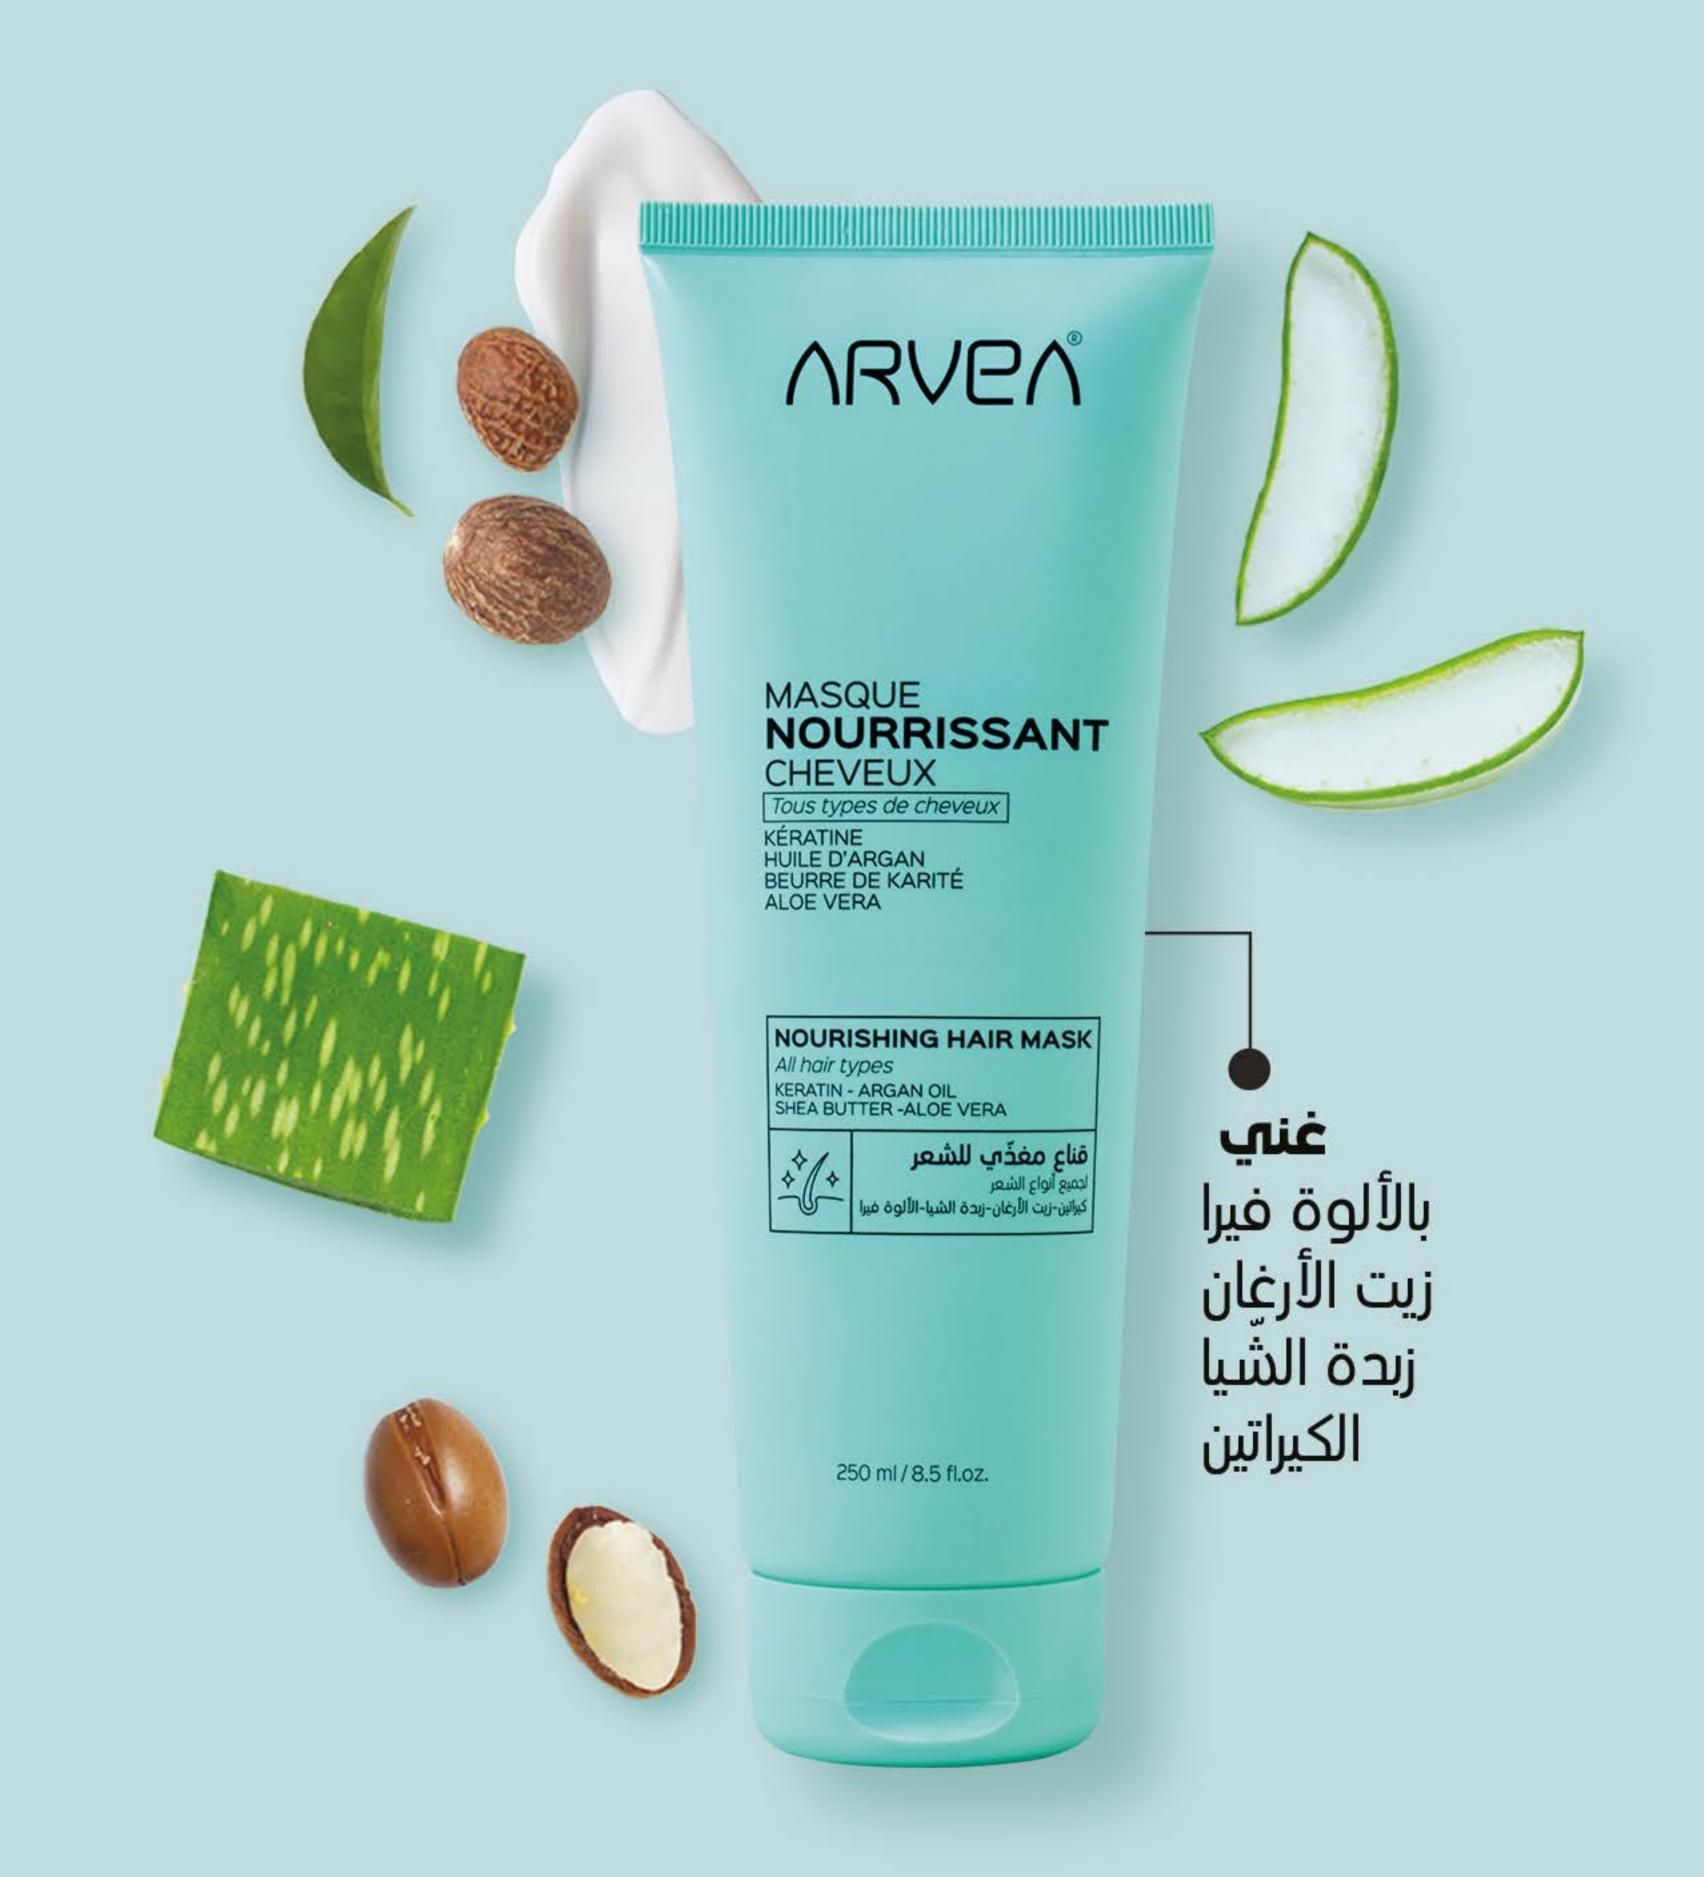

هذا القناع يناسب جميع أنواع الشعر وهو يغذّب، يرطُب ويسرّح خطلات الشعر دون إثقاله. كما يعتني بالشعر التالف والمتقصّف. يومًا بعد يوم، يصبح الشعر ناعما وحريريّا ومشرقًا.

يرطب، يغذّب، يسرّح خصلات الشعر شعر ناعم وحريري. الاستعمال: توضع كميّة كافية من القناع وتُوزّع بالتساوي على الشعر المبلّل بعد الشامبو لمدّة تتراوح بين 3 و5 دقائق ثم تُشطف جيدًا.