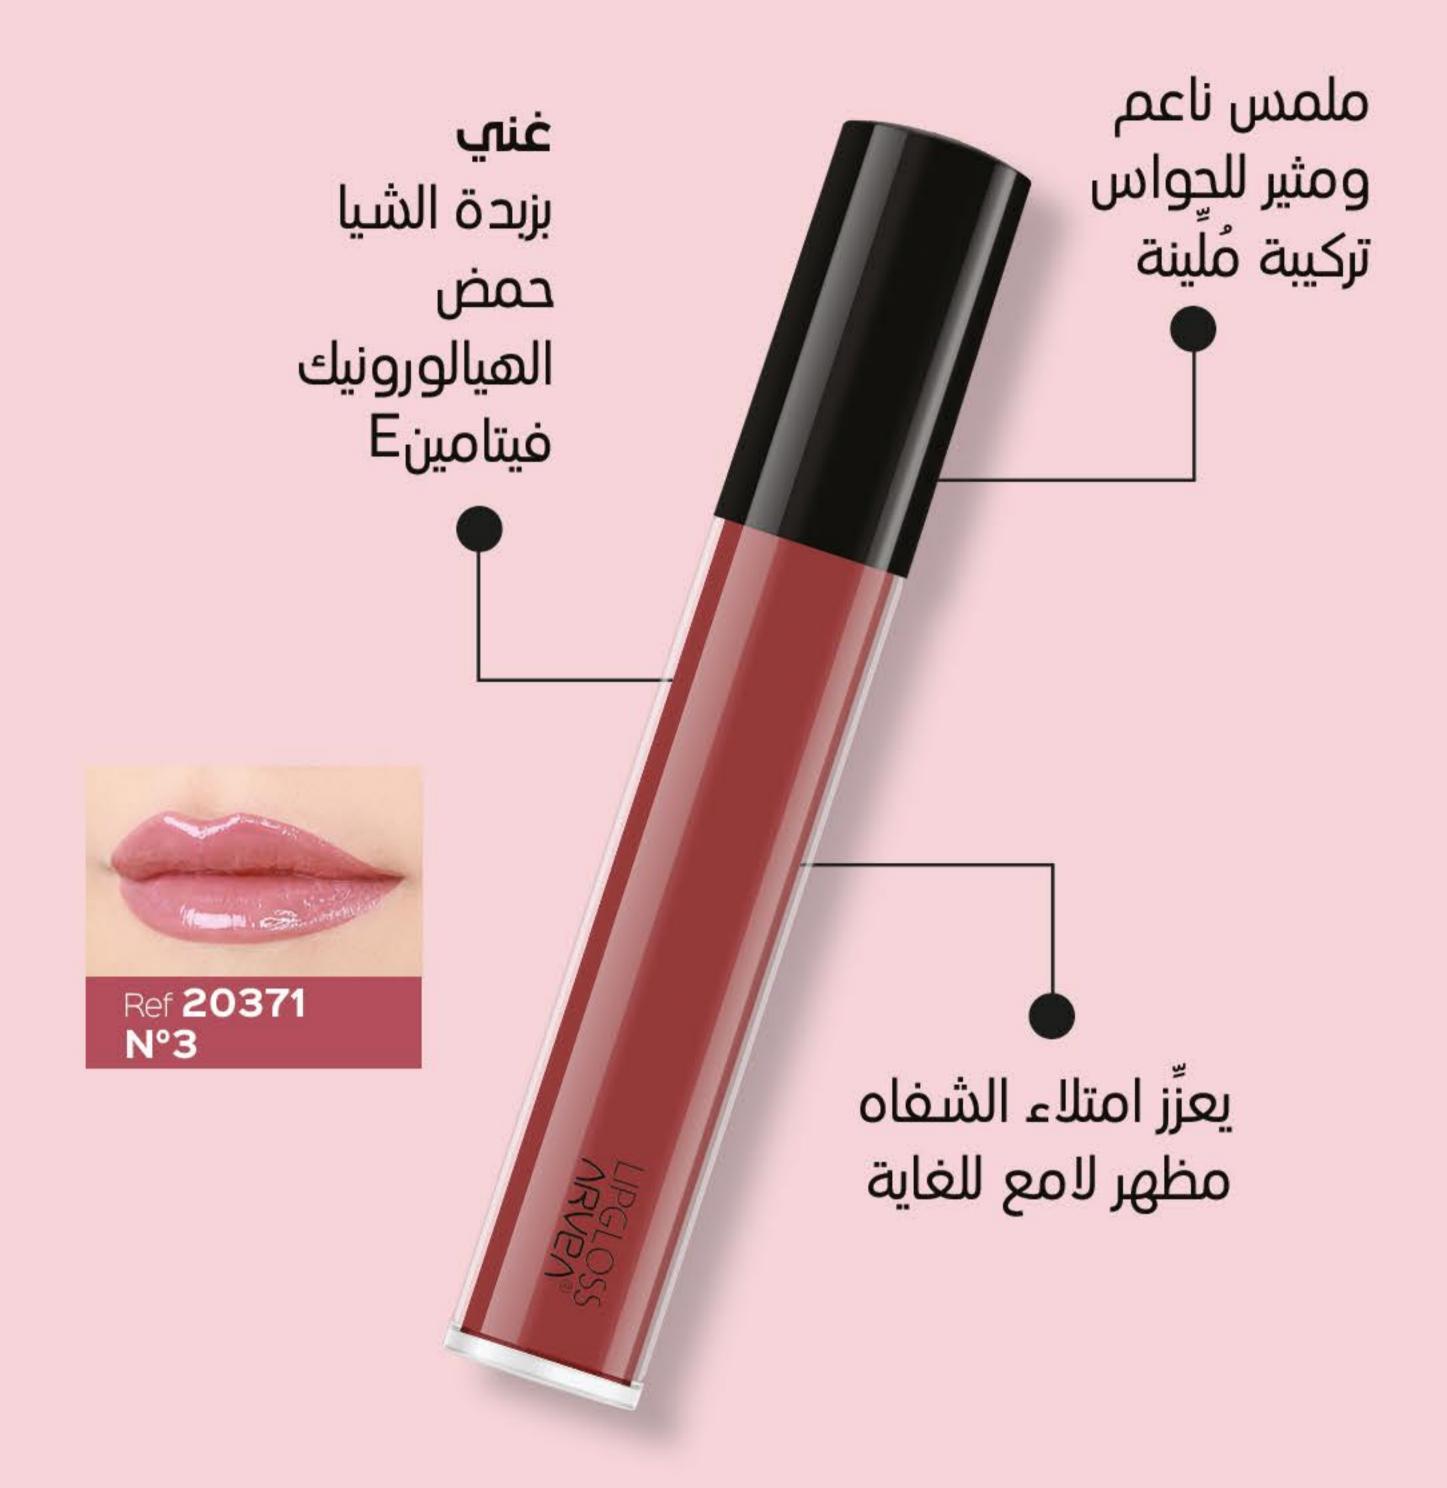

## ملمع شفاه سائل

340 EGP

19. AC

يتميّز مُلمّع الشـفاه من أرفيا بملمس ناعـم مثير للحـواس وتركيبـة مُليِّنـة تعـزِّز امـتلاء الشـفاه لفتـرة طويلـة. وهـو غنـبّ بزبـدة الشـيا، حمـض الهيالورونيـك وفيتاميـن E ليضفـبَ علـب الشـفاه أيضا مفعولا مرطبا ومغذّيا.