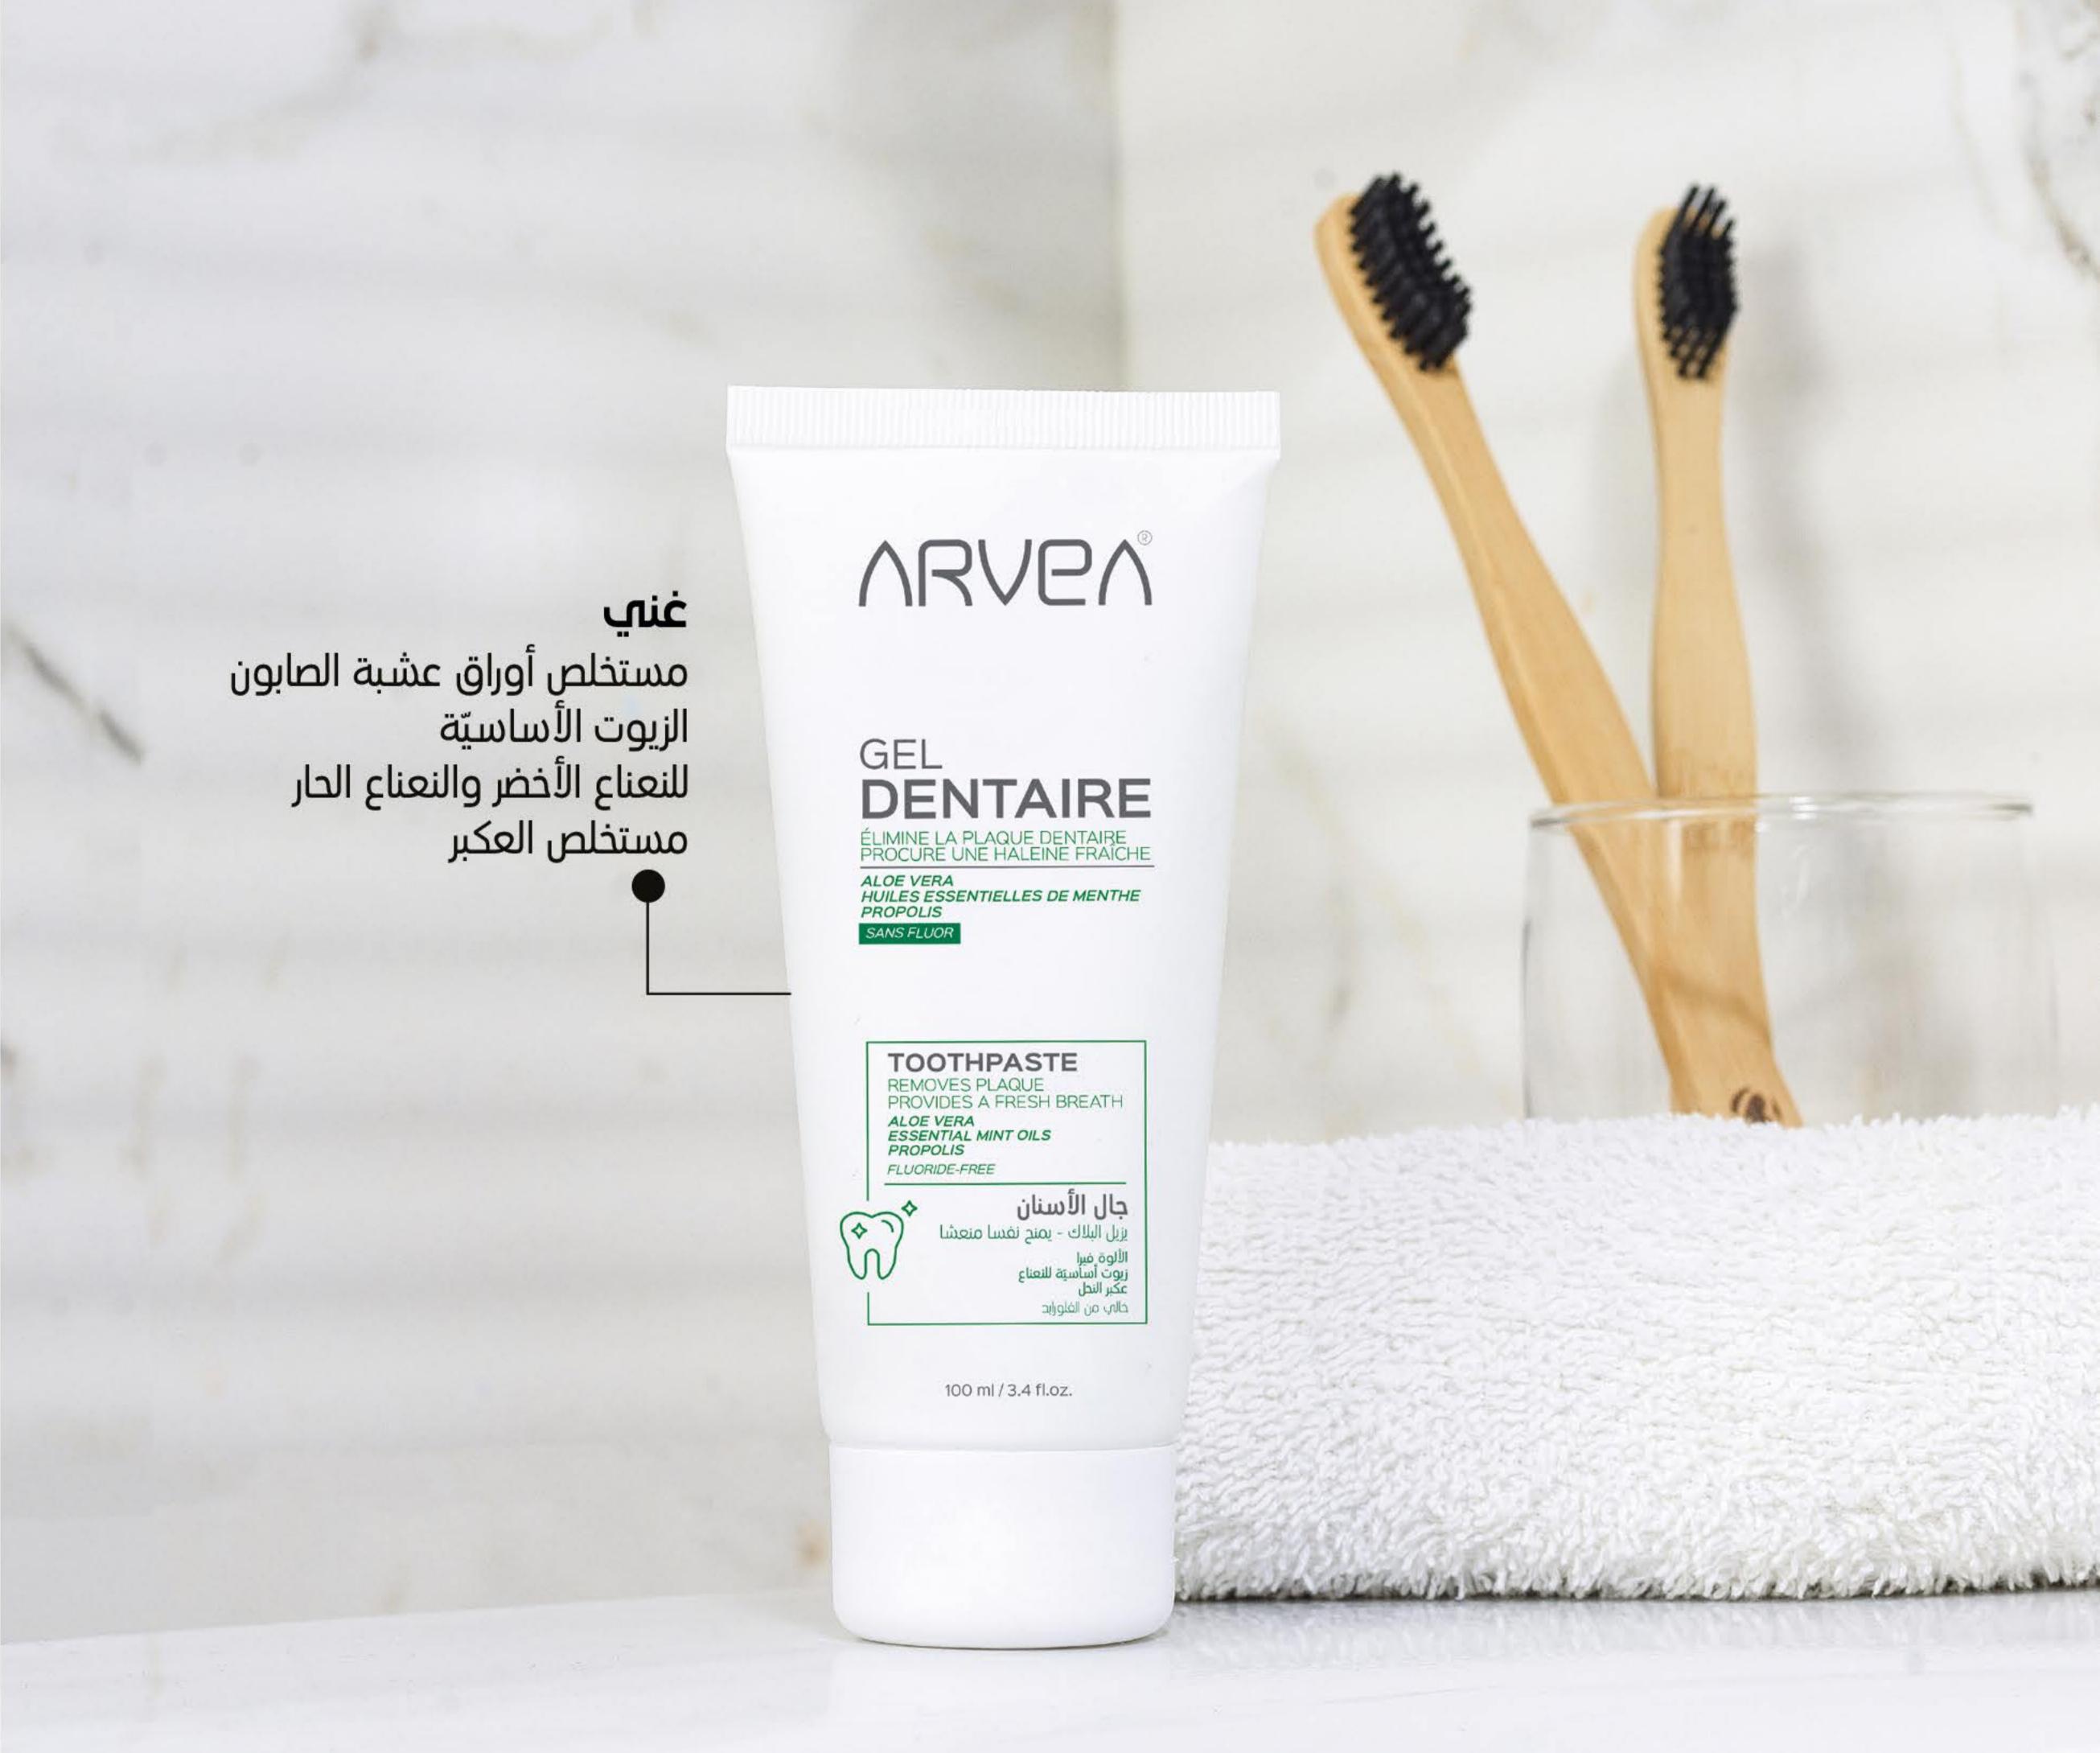

صُمّم هذا الكريم لجميع أنواع البشرة وهو يمنح الترطيب المناسب

ويعيد للبشرة حيويتها ومرونتها بفضل تركيبته الغنيّة بالألوة فيرا،

زيت الأرغان، زيت بذور العنب، زبدة الشّيا و البروفيتامين ب 5. كما أنّه

يوفّر مؤشّر حماية من الأشعّة فوق البنفسجيّة SPF 15.