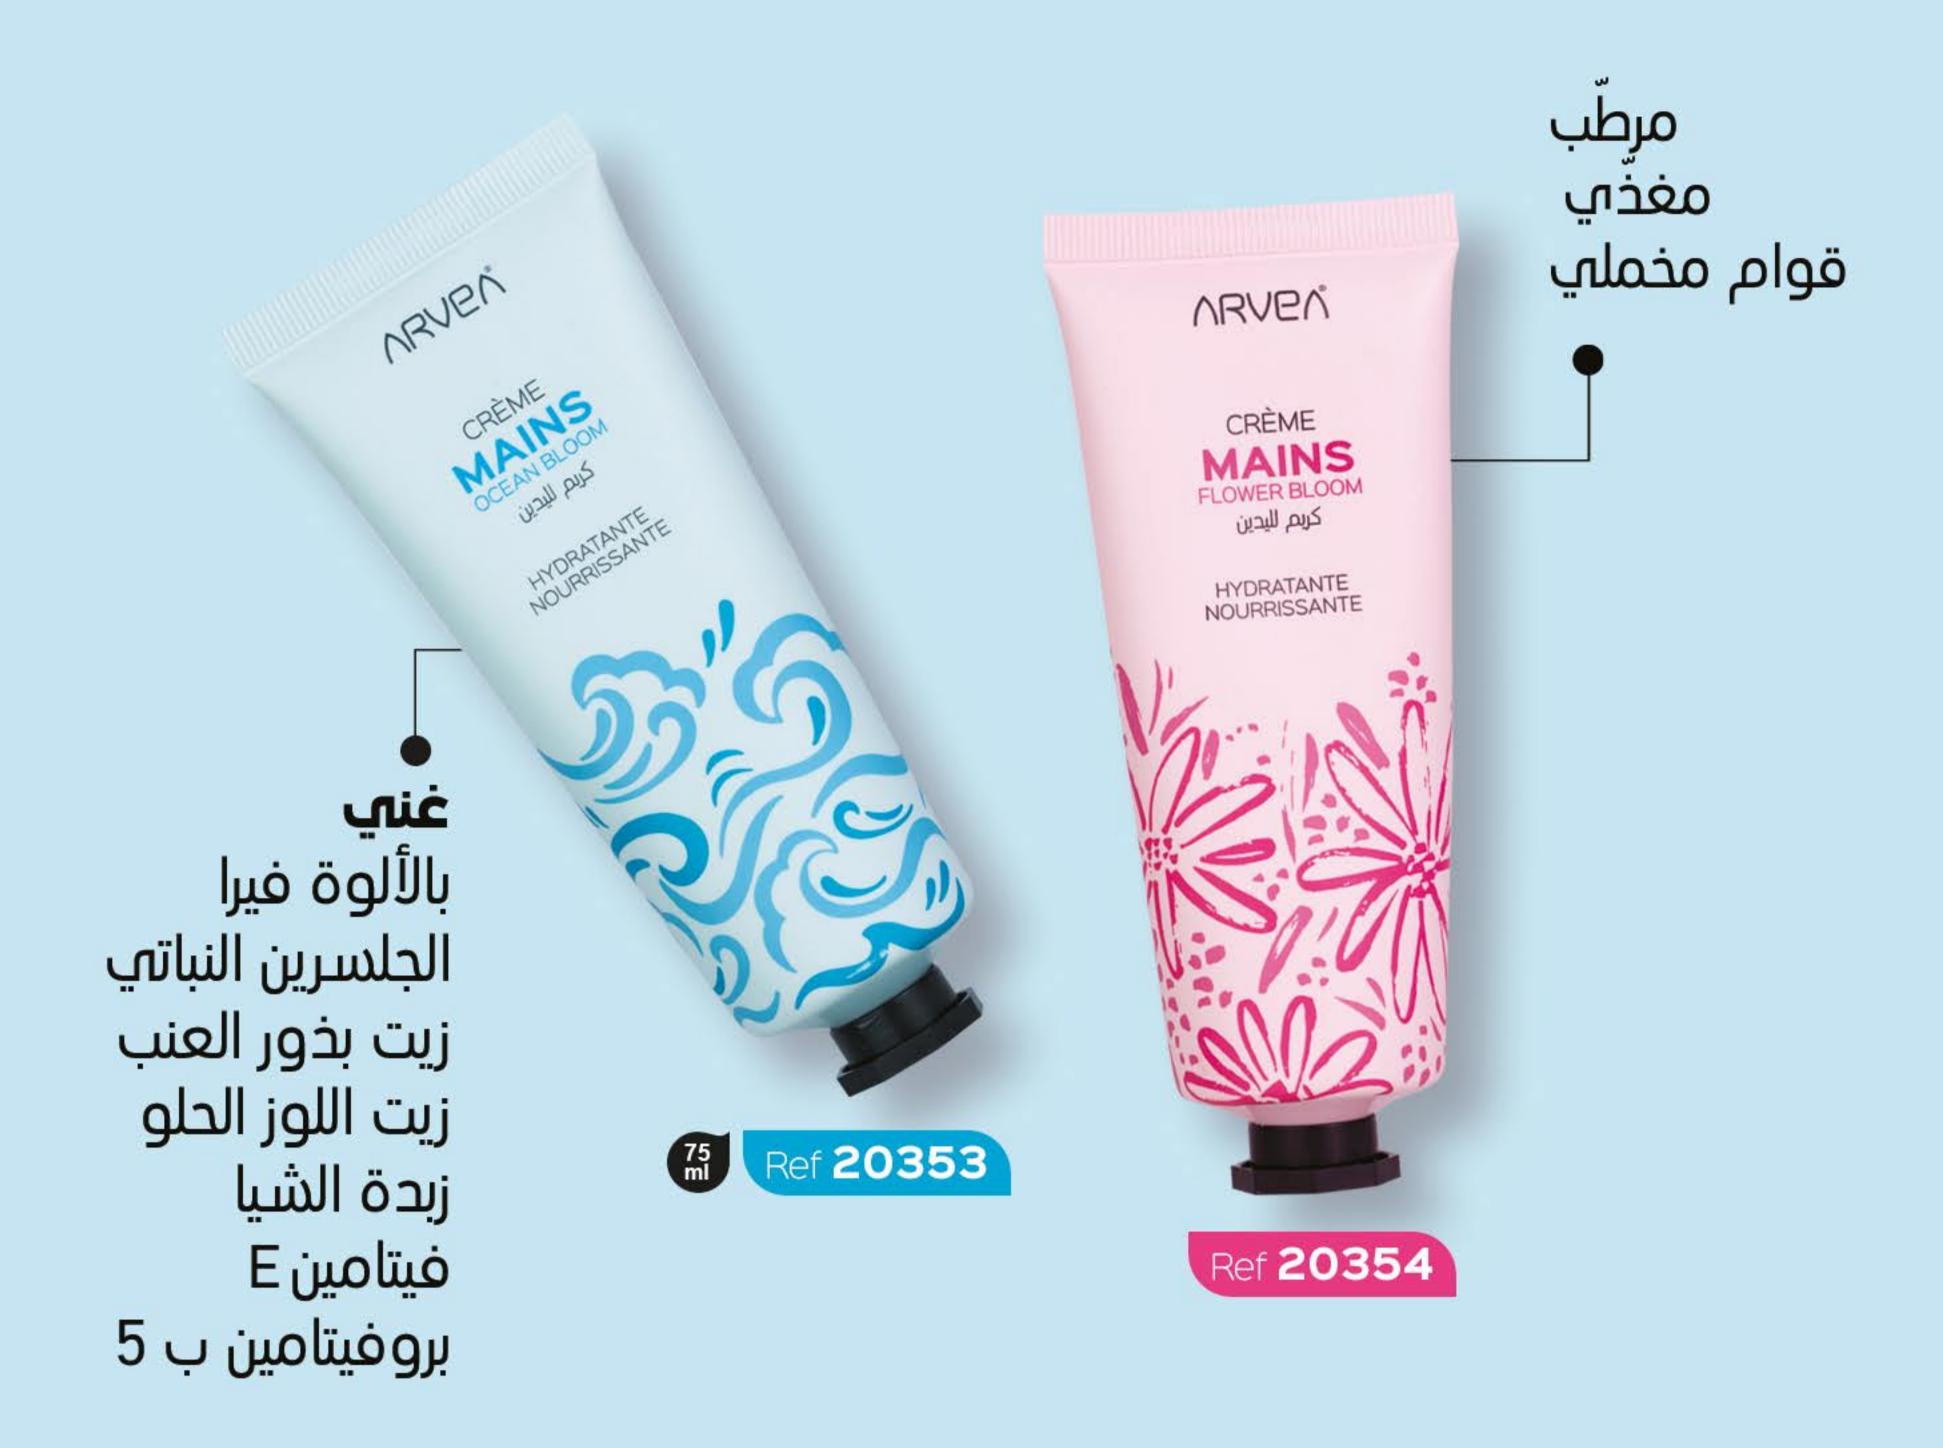

# **كريم اليدين** من أجل يدين ناعمتين وطيّبتي الرائحة

260 EGP 14.9 AC

كريم اليدين من أرفيا غني بالمكوّنات الطبيعيّة كزيت بخور العنب، زيت اللوز الحلو، زبدة الشيا والألوة فيرا ليرطّب ويغذّي ويساعد على الحفاظ على حاجز البشرة دون أن يترك طبقة دهنيّة أو لزجة. قوامه المخملي يتميّز بسهولة تطبيقه وسـرعة امتصاصه بينما تجعل عبوّته على شكل أنبوب حملَه سهلا لاستخدامه عند الحاجة. وهو متوفّر بعطرين

أوسين بلوم رائحة نسيم البحر المنعش فلور بلوم رائحة زهريّة مثيرة للحواس

غني بالألوة فيرا يرمم الأقدام المتضررة زيت الأرغان والمتشققة زيت بذور العنب يريح القدمين زيت اللوز الحلو يرطب و يغذب بعمق زبدة الشيا مستخلص زهرة الكركديه مستخلص أوراق الورد مستخلص ثمر الورد **NRVEN** مستخلص زهرة البنفسج CRÈME PIEDS
TRÈS SECS ET ABIMÉS
RÉPARE - NOURRIT - HYDRATE CRÈME PIEDS TRÈS SECS TRÈS SECS ET ABIMÉS